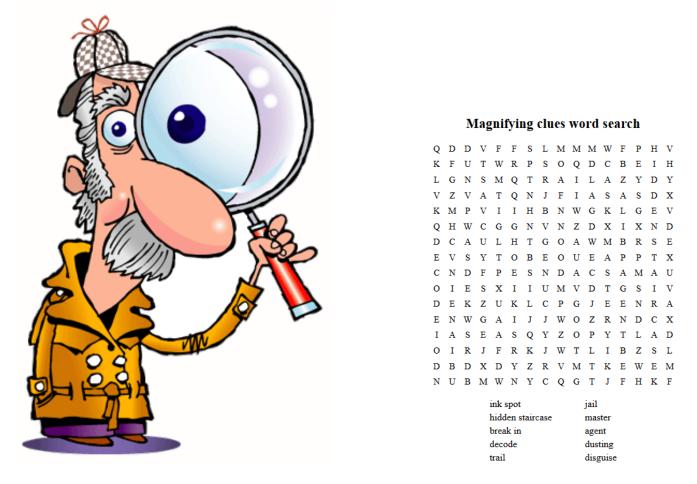

## 

See how many words you can discover using your sleuthing skills in the word search attached.

If you want to test your skills further, use a magnifying glass to see if you can find the words in the small sized Clues Word Search on this page. Try using the magnifying glass from the Simple Magnifying Glass activity.