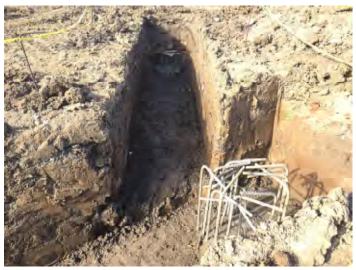

1 1.1

Work in Progress/Observations:

- The site was being cleared off in prep for grade beams and transfer caps, caps.

- The HVAC lines were being run through and underneath the existing retaining wall.

- This excavation was ongoing.

- There was some excavation happening for the transfer caps and some of the foundation work.

- Pre-insulated HVAC lines were turned up into the site, and backfilling was underway at the locations where they run through the existing retaining wall.