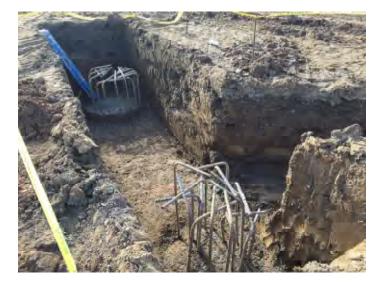

1 1.1

Work in Progress/Observations:

- The site was being cleared off in prep for grade beams and transfer caps, caps.

- The HVAC lines were being run through and underneath the existing retaining wall.

- This excavation was ongoing.

Communications box on the retaining wall had been installed.

- Communications lines/conduit was now run through the wall and into the site.

- There is a good deal of re-steel on site for grade beams and caps.

- There was some excavation happening for the transfer caps and some of the foundation work.

- Pre-insulated HVAC lines were turned up into the site, and backfilling was underway at the locations where they run through the existing retaining wall.