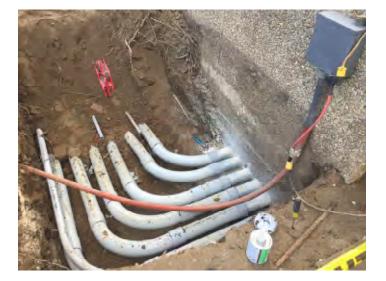

1 1.1

Work in Progress/Observations:

- The site was being cleared off in prep for grade beams and transfer caps, caps.

- The HVAC lines were being run through and underneath the existing retaining wall.

- This excavation was ongoing.

- There was some excavation happening for the transfer caps and some of the foundation work.

- Pre-insulated HVAC lines were turned up into the site, and backfilling was underway at the locations where they run through the existing retaining wall.