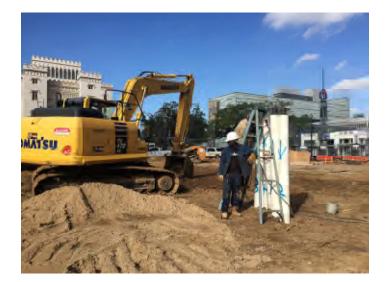

1 1.1

Work in Progress/Observations:

- The site was being cleared off in prep for grade beams and transfer caps, caps.

- The HVAC lines were being run through and underneath the existing retaining wall.

- This excavation was ongoing.

Communications box on the retaining wall had been installed.

- Communications lines/conduit was now run through the wall and into the site.

- There is a good deal of re-steel on site for grade beams and caps.

- There was some excavation happening for the transfer caps and some of the foundation work.

- Pre-insulated HVAC lines were turned up into the site, and backfilling was underway at the locations where they run through the existing retaining wall.