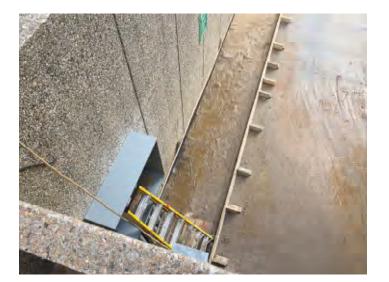

Communications box on the retaining wall had been installed.

- Communications lines/conduit was now run through the wall and into the site.

- There is a good deal of re-steel on site for grade beams and caps.