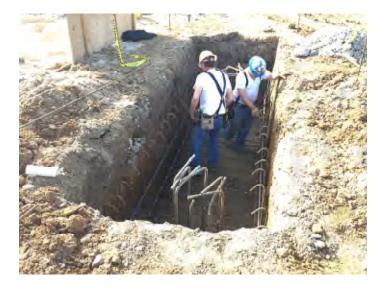

1 1.1

Work in Progress/Observations:

- The site was being cleared off in prep for grade beams and transfer caps, caps.

- The HVAC lines were being run through and underneath the existing retaining wall.

- This excavation was ongoing.

Communications box on the retaining wall had been installed.

- Communications lines/conduit was now run through the wall and into the site.

- There is a good deal of re-steel on site for grade beams and caps.

- There was some excavation happening for the transfer caps and some of the foundation work.

- Pre-insulated HVAC lines were turned up into the site, and backfilling was underway at the locations where they run through the existing retaining wall.