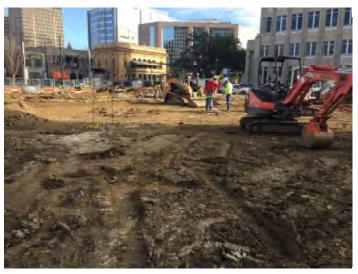

1 1.1

Work in Progress/Observations:

- The site was being cleared off in prep for grade beams and transfer caps, caps.

- The HVAC lines were being run through and underneath the existing retaining wall.

- This excavation was ongoing.