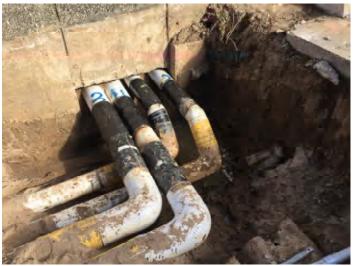

1 1.1

Work in Progress/Observations:

- The site was being cleared off in prep for grade beams and transfer caps, caps.

- The HVAC lines were being run through and underneath the existing retaining wall.

- This excavation was ongoing.

- There was some excavation happening for the transfer caps and some of the foundation work.

- Pre-insulated HVAC lines were turned up into the site, and backfilling was underway at the locations where they run through the existing retaining wall.