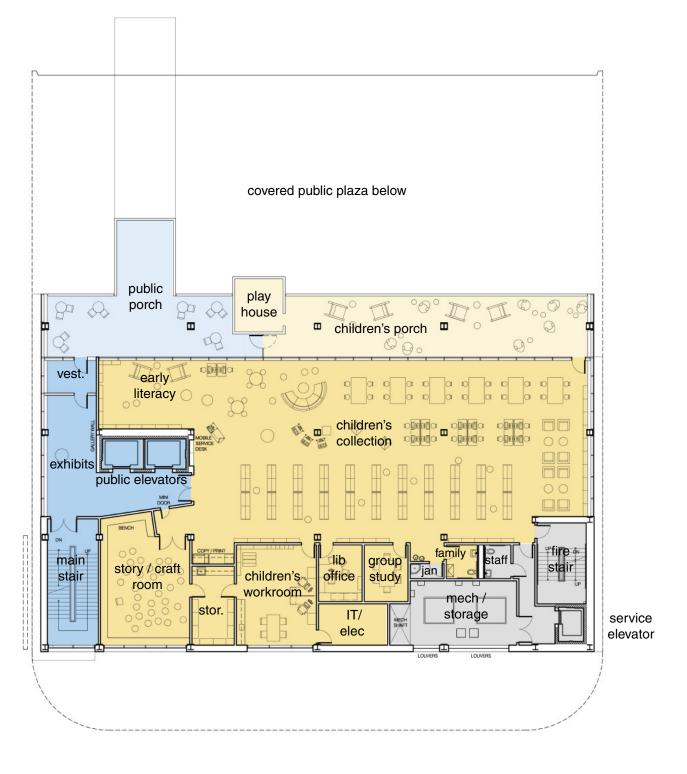

#### level 1 and level 2 features:

- large covered outdoor plaza at street level
- simple, clear internal organization that allows for flexible planning
- lobby, cafe and patron areas at first floor have excellent views outside
- circ workroom is well located for deliveries and service
- excellent separation of age groups

- level 2 roof terrace can be accessed after-hours for flexible programming and events

level 3 18,700 gsf 16,135 nsf