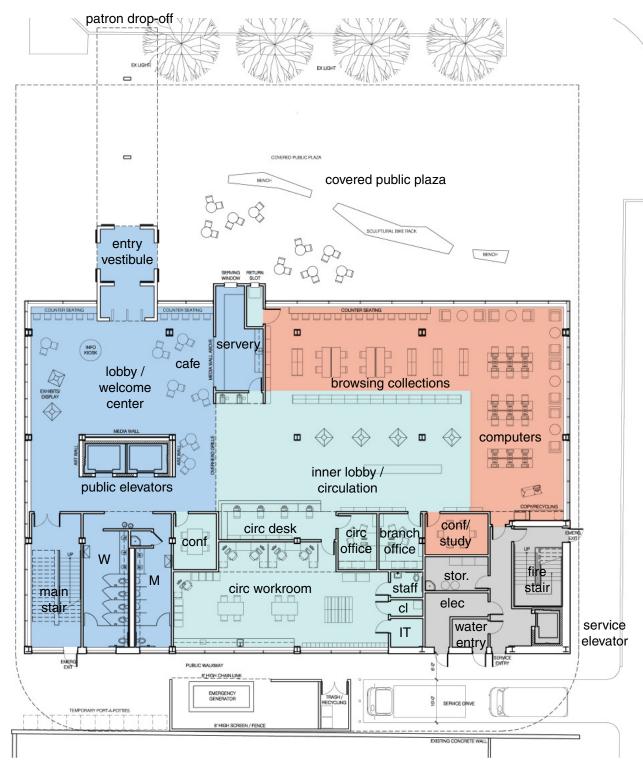

#### level 1 and level 2 features:

- large covered outdoor plaza at street level
- simple, clear internal organization that allows for flexible planning
- lobby, cafe and patron areas at first floor have excellent views outside
- circ workroom is well located for deliveries and service
- excellent separation of age groups

- level 2 roof terrace can be accessed after-hours for flexible programming and events

level 3 18,700 gsf 16,135 nsf