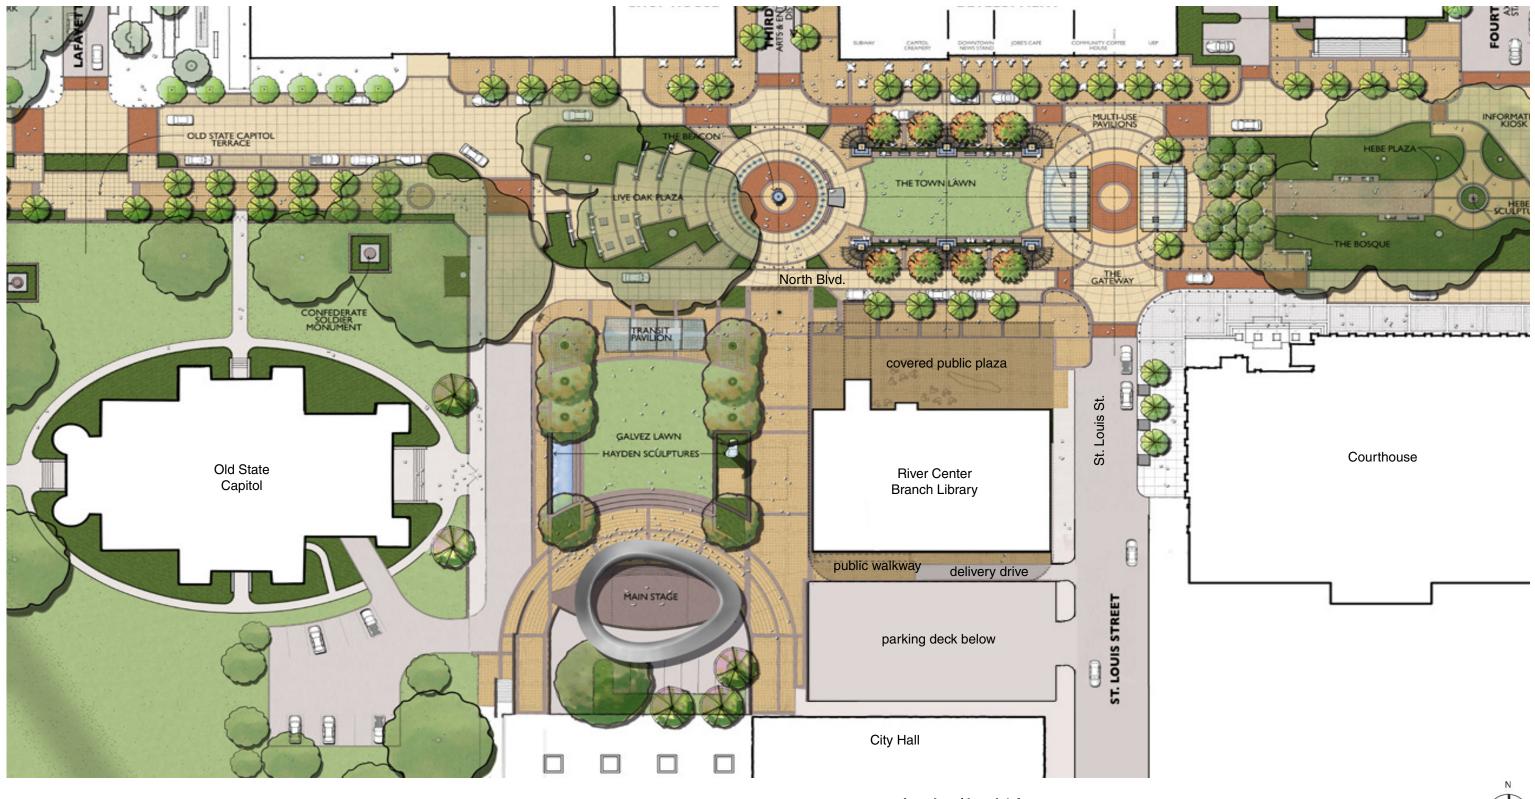

## **Schematic Design**

EBRPL RIVER CENTER BRANCH LIBRARY July 18, 2013

WHLC Architecture · Schwartz/Silver

A Joint Venture

- site plan / level 1 features:
- large covered outdoor plaza at street level
- circ workroom is well located for deliveries and service

- lobby, cafe and popular patron areas at first floor are visible from street - provides pedestrian connection from Galvez Plaza to St. Louis St. - public toilets can be integrated without negative impact to plan and are under cover - building facade facing Galvez Plaza can be used as a technology wall for broadcasts, movies, etc.

### level 1 10,683 gsf 8,787 nsf