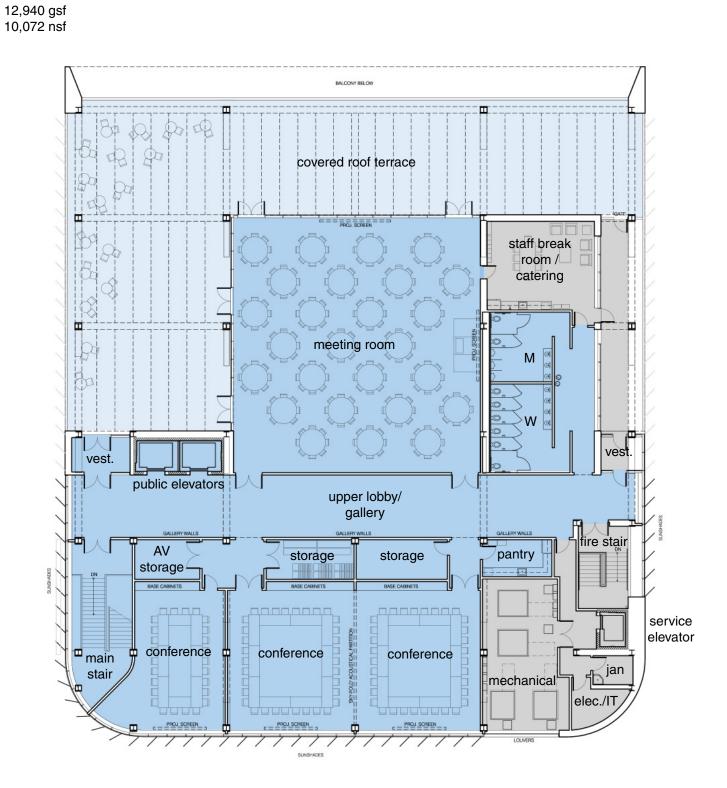

#### level 3 and level 4 features:

level 4

- simple, clear internal organization that allows for flexible planning - maker room can be accessed after-hours
- teens and adults have good separation with desired areas of overlap for efficient planning - staff service points at level 3 are distributed for maximum visibility and supervision - roof terrace and meeting room have excellent views and are sized appropriately

- staff break room is positioned to allow for dual use as catering staging area