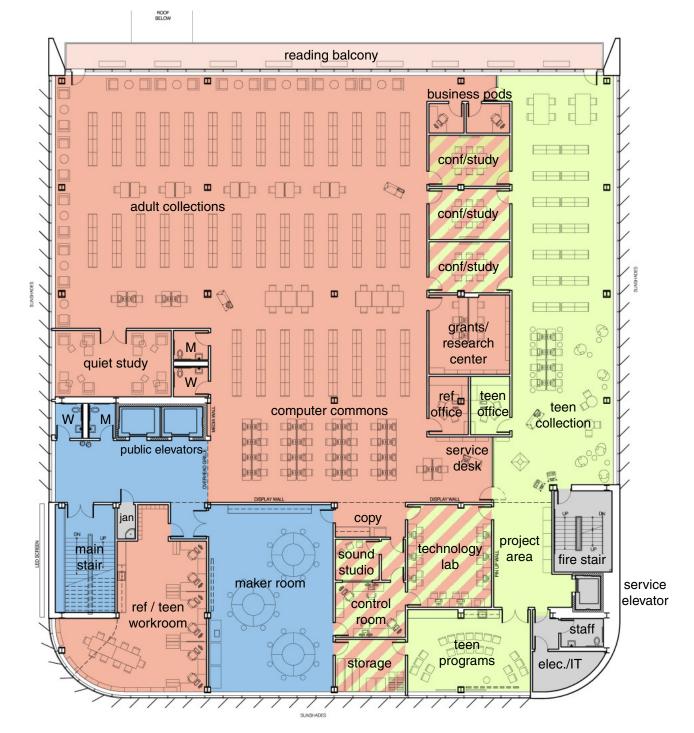

#### level 3 and level 4 features:

level 4

- simple, clear internal organization that allows for flexible planning - maker room can be accessed after-hours
- teens and adults have good separation with desired areas of overlap for efficient planning - staff service points at level 3 are distributed for maximum visibility and supervision - roof terrace and meeting room have excellent views and are sized appropriately

- staff break room is positioned to allow for dual use as catering staging area