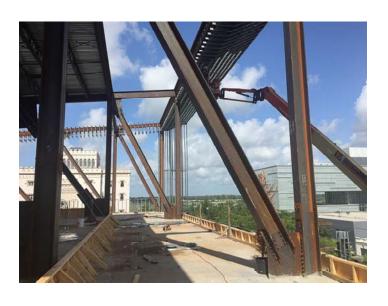

## Work in Progress/Observations:

- Metal stud framing continues at the site.

- The metal work has been moving at a fast pace. The strapping every 16" o.c. vertically is moving ahead at a quick pace as well. This strapping is for the ACM panels.
- Lifts and booms are being utilized from the strapping at the overhanging northern eyebrow.
- Some topping out on the exterior wall with the exterior sheathing has also happened at the main northern elevation curtain at the underside of level 3 decking.
- Exterior sheathing is also going up at the southern elevation.
- Exterior metal framing looks to be getting almost complete.
- Conduit and first floor HVAC work looks to be almost complete.
- There was still some spray applied fire-proofing on going at the main stair around level 2 and 3.
- There is still plenty of staged fireproofing material on the 2nd floor.
- HVAC equipment is also now staged on the 2nd floor. The main Carrier air handlers are located on the level now.
- 2nd floor interior framing and topping out is fairly far along.
- There is a good bit of piping stored on the 3rd floor.
- Roofing parapet work is ongoing on the lower roof.
- Form work for the conc. curbs at the 4th floor balcony are underway.
- Roof drains, baskets, clamp rings, etc, are stage on the 4th floor as the roofing work gets underway.

(see attached photos)

Items/Questions:

Prepared by: WHLC Architecture, LLC.

IMG\_4975 IMG\_4981

IMG\_4984 IMG\_49

IMG\_4987 IMG\_4990

IMG\_4997

IMG\_5003 IMG\_5008