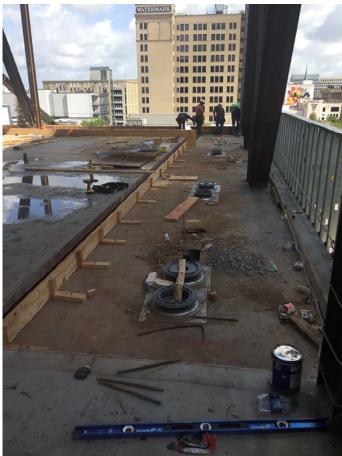

## Work in Progress/Observations:

- Metal stud framing continues at the site.

- The metal work has been moving at a fast pace. The strapping every 16" o.c. vertically is moving ahead at a quick pace as well. This strapping is for the ACM panels.
- Lifts and booms are being utilized from the strapping at the overhanging northern eyebrow.
- Some topping out on the exterior wall with the exterior sheathing has also happened at the main northern elevation curtain at the underside of level 3 decking.
- Exterior sheathing is also going up at the southern elevation.
- Exterior metal framing looks to be getting almost complete.
- Conduit and first floor HVAC work looks to be almost complete.
- There was still some spray applied fire-proofing on going at the main stair around level 2 and 3.
- There is still plenty of staged fireproofing material on the 2nd floor.
- HVAC equipment is also now staged on the 2nd floor. The main Carrier air handlers are located on the level now.
- 2nd floor interior framing and topping out is fairly far along.
- There is a good bit of piping stored on the 3rd floor.
- Roofing parapet work is ongoing on the lower roof.
- Form work for the conc. curbs at the 4th floor balcony are underway.
- Roof drains, baskets, clamp rings, etc, are stage on the 4th floor as the roofing work gets underway.

(see attached photos)

Items/Questions:

Prepared by: WHLC Architecture, LLC.

IMG\_4975 IMG\_4981

IMG\_4984 IMG\_49

IMG\_4987 IMG\_4990

IMG\_4997

IMG\_5003 IMG\_5008