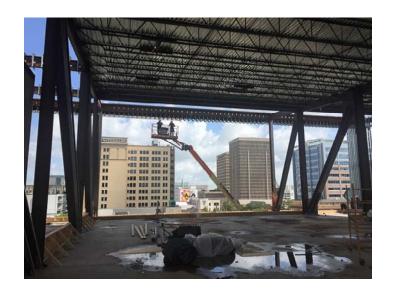

## Work in Progress/Observations:

- Metal stud framing continues at the site.

- The metal work has been moving at a fast pace. The strapping every 16" o.c. vertically is moving ahead at a quick pace as well. This strapping is for the ACM panels.
- Lifts and booms are being utilized from the strapping at the overhanging northern eyebrow.
- Some topping out on the exterior wall with the exterior sheathing has also happened at the main northern elevation curtain at the underside of level 3 decking.
- Exterior sheathing is also going up at the southern elevation.
- Exterior metal framing looks to be getting almost complete.
- Conduit and first floor HVAC work looks to be almost complete.
- There was still some spray applied fire-proofing on going at the main stair around level 2 and 3.
- There is still plenty of staged fireproofing material on the 2nd floor.
- HVAC equipment is also now staged on the 2nd floor. The main Carrier air handlers are located on the level now.
- 2nd floor interior framing and topping out is fairly far along.
- There is a good bit of piping stored on the 3rd floor.
- Roofing parapet work is ongoing on the lower roof.
- Form work for the conc. curbs at the 4th floor balcony are underway.
- Roof drains, baskets, clamp rings, etc, are stage on the 4th floor as the roofing work gets underway.

(see attached photos)

Items/Questions:

Prepared by: WHLC Architecture, LLC.

IMG\_4975 IMG\_4981

IMG\_4984 IMG\_49

IMG\_4987 IMG\_4990

IMG\_4997

IMG\_5003 IMG\_5008