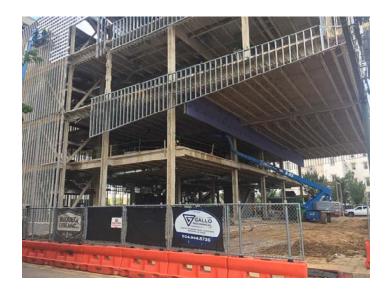

## Work in Progress/Observations:

- Metal stud framing continues at the site.

- The metal work has been moving at a fast pace. The strapping every 16" o.c. vertically is moving ahead at a quick pace as well. This strapping is for the ACM panels.
- Lifts and booms are being utilized from the strapping at the overhanging northern eyebrow.
- Some topping out on the exterior wall with the exterior sheathing has also happened at the main northern elevation curtain at the underside of level 3 decking.
- Exterior sheathing is also going up at the southern elevation.
- Exterior metal framing looks to be getting almost complete.
- Conduit and first floor HVAC work looks to be almost complete.
- There was still some spray applied fire-proofing on going at the main stair around level 2 and 3.
- There is still plenty of staged fireproofing material on the 2nd floor.
- HVAC equipment is also now staged on the 2nd floor. The main Carrier air handlers are located on the level now.
- 2nd floor interior framing and topping out is fairly far along.
- There is a good bit of piping stored on the 3rd floor.
- Roofing parapet work is ongoing on the lower roof.
- Form work for the conc. curbs at the 4th floor balcony are underway.
- Roof drains, baskets, clamp rings, etc, are stage on the 4th floor as the roofing work gets underway.