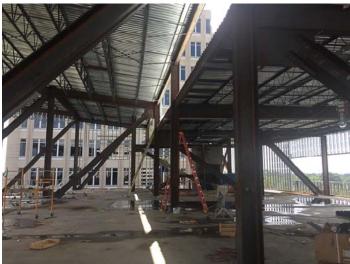

## Work in Progress/Observations:

- Metal stud framing continues at the site.

- The metal work has been moving at a fast pace. The strapping every 16" o.c. vertically is moving ahead at a quick pace as well. This strapping is for the ACM panels.
- Lifts and booms are being utilized from the strapping at the overhanging northern eyebrow.
- Some topping out on the exterior wall with the exterior sheathing has also happened at the main northern elevation curtain at the underside of level 3 decking.
- Exterior sheathing is also going up at the southern elevation.
- Exterior metal framing looks to be getting almost complete.
- Conduit and first floor HVAC work looks to be almost complete.
- There was still some spray applied fire-proofing on going at the main stair around level 2 and 3.
- There is still plenty of staged fireproofing material on the 2nd floor.
- HVAC equipment is also now staged on the 2nd floor. The main Carrier air handlers are located on the level now.
- 2nd floor interior framing and topping out is fairly far along.
- There is a good bit of piping stored on the 3rd floor.
- Roofing parapet work is ongoing on the lower roof.
- Form work for the conc. curbs at the 4th floor balcony are underway.
- Roof drains, baskets, clamp rings, etc, are stage on the 4th floor as the roofing work gets underway.