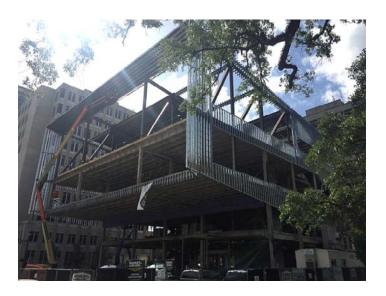

## Work in Progress/Observations:

- Metal stud framing continues at the site.

- The metal work has been moving at a fast pace. The strapping every 16" o.c. vertically is moving ahead at a quick pace as well. This strapping is for the ACM panels.
- Lifts and booms are being utilized from the strapping at the overhanging northern eyebrow.
- Some topping out on the exterior wall with the exterior sheathing has also happened at the main northern elevation curtain at the underside of level 3 decking.
- Exterior sheathing is also going up at the southern elevation.
- Exterior metal framing looks to be getting almost complete.
- Conduit and first floor HVAC work looks to be almost complete.
- There was still some spray applied fire-proofing on going at the main stair around level 2 and 3.
- There is still plenty of staged fireproofing material on the 2nd floor.
- HVAC equipment is also now staged on the 2nd floor. The main Carrier air handlers are located on the level now.
- 2nd floor interior framing and topping out is fairly far along.
- There is a good bit of piping stored on the 3rd floor.
- Roofing parapet work is ongoing on the lower roof.
- Form work for the conc. curbs at the 4th floor balcony are underway.
- Roof drains, baskets, clamp rings, etc, are stage on the 4th floor as the roofing work gets underway.