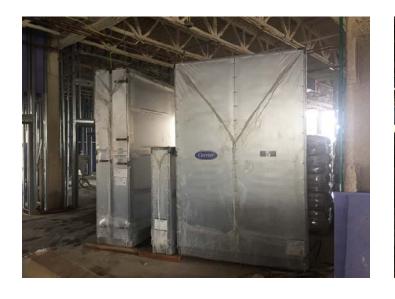

## Work in Progress/Observations:

- Metal stud framing continues at the site.

- The metal work has been moving at a fast pace. The strapping every 16" o.c. vertically is moving ahead at a quick pace as well. This strapping is for the ACM panels.
- Lifts and booms are being utilized from the strapping at the overhanging northern eyebrow.
- Some topping out on the exterior wall with the exterior sheathing has also happened at the main northern elevation curtain at the underside of level 3 decking.
- Exterior sheathing is also going up at the southern elevation.
- Exterior metal framing looks to be getting almost complete.
- Conduit and first floor HVAC work looks to be almost complete.
- There was still some spray applied fire-proofing on going at the main stair around level 2 and 3.
- There is still plenty of staged fireproofing material on the 2nd floor.
- HVAC equipment is also now staged on the 2nd floor. The main Carrier air handlers are located on the level now.
- 2nd floor interior framing and topping out is fairly far along.
- There is a good bit of piping stored on the 3rd floor.
- Roofing parapet work is ongoing on the lower roof.
- Form work for the conc. curbs at the 4th floor balcony are underway.
- Roof drains, baskets, clamp rings, etc, are stage on the 4th floor as the roofing work gets underway.