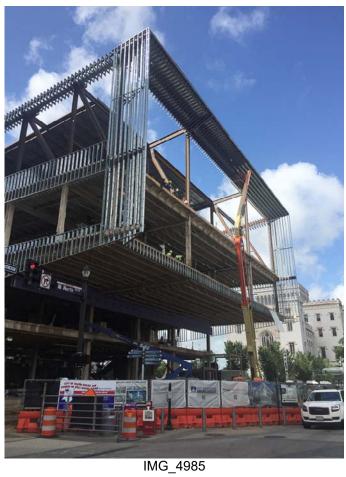

## Work in Progress/Observations:

- Metal stud framing continues at the site.

- The metal work has been moving at a fast pace. The strapping every 16" o.c. vertically is moving ahead at a quick pace as well. This strapping is for the ACM panels.
- Lifts and booms are being utilized from the strapping at the overhanging northern eyebrow.
- Some topping out on the exterior wall with the exterior sheathing has also happened at the main northern elevation curtain at the underside of level 3 decking.
- Exterior sheathing is also going up at the southern elevation.
- Exterior metal framing looks to be getting almost complete.
- Conduit and first floor HVAC work looks to be almost complete.
- There was still some spray applied fire-proofing on going at the main stair around level 2 and 3.
- There is still plenty of staged fireproofing material on the 2nd floor.
- HVAC equipment is also now staged on the 2nd floor. The main Carrier air handlers are located on the level now.
- 2nd floor interior framing and topping out is fairly far along.
- There is a good bit of piping stored on the 3rd floor.
- Roofing parapet work is ongoing on the lower roof.
- Form work for the conc. curbs at the 4th floor balcony are underway.
- Roof drains, baskets, clamp rings, etc, are stage on the 4th floor as the roofing work gets underway.