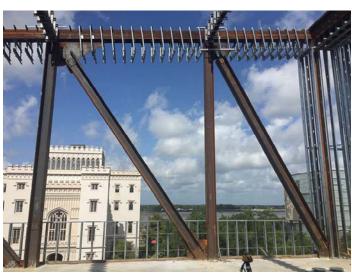

## Work in Progress/Observations:

- Metal stud framing continues at the site.

- The metal work has been moving at a fast pace. The strapping every 16" o.c. vertically is moving ahead at a quick pace as well. This strapping is for the ACM panels.
- Lifts and booms are being utilized from the strapping at the overhanging northern eyebrow.
- Some topping out on the exterior wall with the exterior sheathing has also happened at the main northern elevation curtain at the underside of level 3 decking.
- Exterior sheathing is also going up at the southern elevation.
- Exterior metal framing looks to be getting almost complete.
- Conduit and first floor HVAC work looks to be almost complete.
- There was still some spray applied fire-proofing on going at the main stair around level 2 and 3.
- There is still plenty of staged fireproofing material on the 2nd floor.
- HVAC equipment is also now staged on the 2nd floor. The main Carrier air handlers are located on the level now.
- 2nd floor interior framing and topping out is fairly far along.
- There is a good bit of piping stored on the 3rd floor.
- Roofing parapet work is ongoing on the lower roof.
- Form work for the conc. curbs at the 4th floor balcony are underway.
- Roof drains, baskets, clamp rings, etc, are stage on the 4th floor as the roofing work gets underway.

(see attached photos)

Items/Questions:

Prepared by: WHLC Architecture, LLC.

IMG\_4975 IMG\_4981

IMG\_4984 IMG\_49

IMG\_4987 IMG\_4990

IMG\_4997

IMG\_5003 IMG\_5008