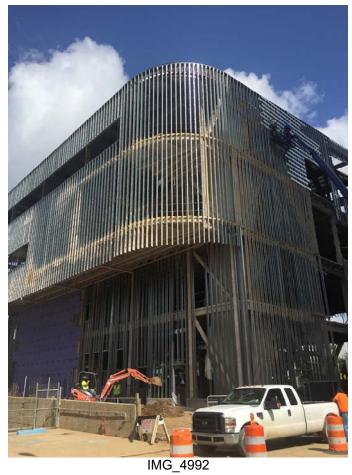

## Work in Progress/Observations:

- Metal stud framing continues at the site.

- The metal work has been moving at a fast pace. The strapping every 16" o.c. vertically is moving ahead at a quick pace as well. This strapping is for the ACM panels.
- Lifts and booms are being utilized from the strapping at the overhanging northern eyebrow.
- Some topping out on the exterior wall with the exterior sheathing has also happened at the main northern elevation curtain at the underside of level 3 decking.
- Exterior sheathing is also going up at the southern elevation.
- Exterior metal framing looks to be getting almost complete.
- Conduit and first floor HVAC work looks to be almost complete.
- There was still some spray applied fire-proofing on going at the main stair around level 2 and 3.
- There is still plenty of staged fireproofing material on the 2nd floor.
- HVAC equipment is also now staged on the 2nd floor. The main Carrier air handlers are located on the level now.
- 2nd floor interior framing and topping out is fairly far along.
- There is a good bit of piping stored on the 3rd floor.
- Roofing parapet work is ongoing on the lower roof.
- Form work for the conc. curbs at the 4th floor balcony are underway.
- Roof drains, baskets, clamp rings, etc, are stage on the 4th floor as the roofing work gets underway.