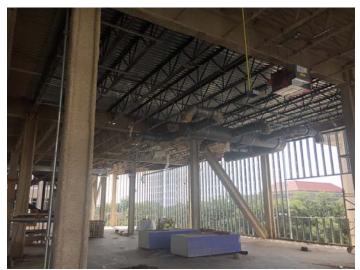

## Work in Progress/Observations:

- Metal stud framing continues at the site.

- The metal work has been moving at a fast pace. The strapping every 16" o.c. vertically is moving ahead at a quick pace as well. This strapping is for the ACM panels.
- Lifts and booms are being utilized from the strapping at the overhanging northern eyebrow.
- Some topping out on the exterior wall with the exterior sheathing has also happened at the main northern elevation curtain at the underside of level 3 decking.
- Exterior sheathing is also going up at the southern elevation.
- Exterior metal framing looks to be getting almost complete.
- Conduit and first floor HVAC work looks to be almost complete.
- There was still some spray applied fire-proofing on going at the main stair around level 2 and 3.
- There is still plenty of staged fireproofing material on the 2nd floor.
- HVAC equipment is also now staged on the 2nd floor. The main Carrier air handlers are located on the level now.
- 2nd floor interior framing and topping out is fairly far along.
- There is a good bit of piping stored on the 3rd floor.
- Roofing parapet work is ongoing on the lower roof.
- Form work for the conc. curbs at the 4th floor balcony are underway.
- Roof drains, baskets, clamp rings, etc, are stage on the 4th floor as the roofing work gets underway.