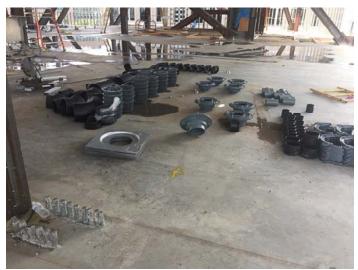

## Work in Progress/Observations:

- Metal stud framing continues at the site.

- The metal work has been moving at a fast pace. The strapping every 16" o.c. vertically is moving ahead at a quick pace as well. This strapping is for the ACM panels.
- Lifts and booms are being utilized from the strapping at the overhanging northern eyebrow.
- Some topping out on the exterior wall with the exterior sheathing has also happened at the main northern elevation curtain at the underside of level 3 decking.
- Exterior sheathing is also going up at the southern elevation.
- Exterior metal framing looks to be getting almost complete.
- Conduit and first floor HVAC work looks to be almost complete.
- There was still some spray applied fire-proofing on going at the main stair around level 2 and 3.
- There is still plenty of staged fireproofing material on the 2nd floor.
- HVAC equipment is also now staged on the 2nd floor. The main Carrier air handlers are located on the level now.
- 2nd floor interior framing and topping out is fairly far along.
- There is a good bit of piping stored on the 3rd floor.
- Roofing parapet work is ongoing on the lower roof.
- Form work for the conc. curbs at the 4th floor balcony are underway.
- Roof drains, baskets, clamp rings, etc, are stage on the 4th floor as the roofing work gets underway.