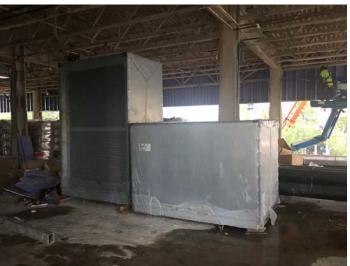

## Work in Progress/Observations:

- Metal stud framing continues at the site.

- The metal work has been moving at a fast pace. The strapping every 16" o.c. vertically is moving ahead at a quick pace as well. This strapping is for the ACM panels.
- Lifts and booms are being utilized from the strapping at the overhanging northern eyebrow.
- Some topping out on the exterior wall with the exterior sheathing has also happened at the main northern elevation curtain at the underside of level 3 decking.
- Exterior sheathing is also going up at the southern elevation.
- Exterior metal framing looks to be getting almost complete.
- Conduit and first floor HVAC work looks to be almost complete.
- There was still some spray applied fire-proofing on going at the main stair around level 2 and 3.
- There is still plenty of staged fireproofing material on the 2nd floor.
- HVAC equipment is also now staged on the 2nd floor. The main Carrier air handlers are located on the level now.
- 2nd floor interior framing and topping out is fairly far along.
- There is a good bit of piping stored on the 3rd floor.
- Roofing parapet work is ongoing on the lower roof.
- Form work for the conc. curbs at the 4th floor balcony are underway.
- Roof drains, baskets, clamp rings, etc, are stage on the 4th floor as the roofing work gets underway.