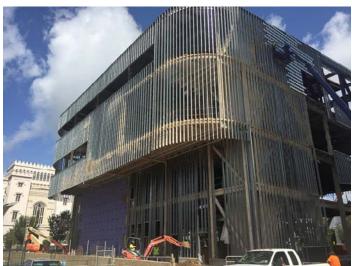

## Work in Progress/Observations:

- Metal stud framing continues at the site.

- The metal work has been moving at a fast pace. The strapping every 16" o.c. vertically is moving ahead at a quick pace as well. This strapping is for the ACM panels.
- Lifts and booms are being utilized from the strapping at the overhanging northern eyebrow.
- Some topping out on the exterior wall with the exterior sheathing has also happened at the main northern elevation curtain at the underside of level 3 decking.
- Exterior sheathing is also going up at the southern elevation.
- Exterior metal framing looks to be getting almost complete.
- Conduit and first floor HVAC work looks to be almost complete.
- There was still some spray applied fire-proofing on going at the main stair around level 2 and 3.
- There is still plenty of staged fireproofing material on the 2nd floor.
- HVAC equipment is also now staged on the 2nd floor. The main Carrier air handlers are located on the level now.
- 2nd floor interior framing and topping out is fairly far along.
- There is a good bit of piping stored on the 3rd floor.
- Roofing parapet work is ongoing on the lower roof.
- Form work for the conc. curbs at the 4th floor balcony are underway.
- Roof drains, baskets, clamp rings, etc, are stage on the 4th floor as the roofing work gets underway.