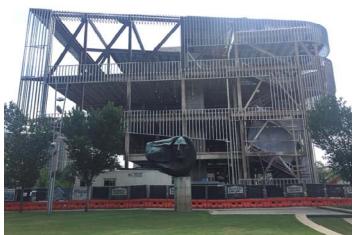

## Work in Progress/Observations:

- Metal stud framing continues at the site.

- The metal work has been moving at a fast pace. The strapping every 16" o.c. vertically is moving ahead at a quick pace as well. This strapping is for the ACM panels.
- Lifts and booms are being utilized from the strapping at the overhanging northern eyebrow.
- Some topping out on the exterior wall with the exterior sheathing has also happened at the main northern elevation curtain at the underside of level 3 decking.
- Exterior sheathing is also going up at the southern elevation.
- Exterior metal framing looks to be getting almost complete.
- Conduit and first floor HVAC work looks to be almost complete.
- There was still some spray applied fire-proofing on going at the main stair around level 2 and 3.
- There is still plenty of staged fireproofing material on the 2nd floor.
- HVAC equipment is also now staged on the 2nd floor. The main Carrier air handlers are located on the level now.
- 2nd floor interior framing and topping out is fairly far along.
- There is a good bit of piping stored on the 3rd floor.
- Roofing parapet work is ongoing on the lower roof.
- Form work for the conc. curbs at the 4th floor balcony are underway.
- Roof drains, baskets, clamp rings, etc, are stage on the 4th floor as the roofing work gets underway.