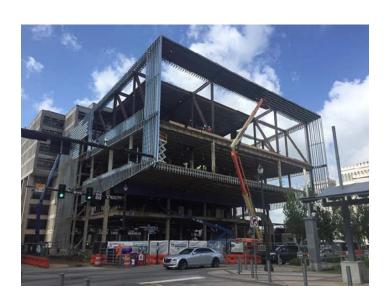

## Work in Progress/Observations:

- Metal stud framing continues at the site.

- The metal work has been moving at a fast pace. The strapping every 16" o.c. vertically is moving ahead at a quick pace as well. This strapping is for the ACM panels.
- Lifts and booms are being utilized from the strapping at the overhanging northern eyebrow.
- Some topping out on the exterior wall with the exterior sheathing has also happened at the main northern elevation curtain at the underside of level 3 decking.
- Exterior sheathing is also going up at the southern elevation.
- Exterior metal framing looks to be getting almost complete.
- Conduit and first floor HVAC work looks to be almost complete.
- There was still some spray applied fire-proofing on going at the main stair around level 2 and 3.
- There is still plenty of staged fireproofing material on the 2nd floor.
- HVAC equipment is also now staged on the 2nd floor. The main Carrier air handlers are located on the level now.
- 2nd floor interior framing and topping out is fairly far along.
- There is a good bit of piping stored on the 3rd floor.
- Roofing parapet work is ongoing on the lower roof.
- Form work for the conc. curbs at the 4th floor balcony are underway.
- Roof drains, baskets, clamp rings, etc, are stage on the 4th floor as the roofing work gets underway.