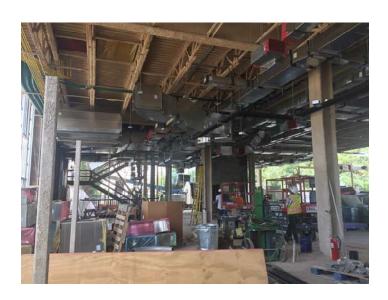

## Work in Progress/Observations:

- Metal stud framing continues at the site.

- The metal work has been moving at a fast pace. The strapping every 16" o.c. vertically is moving ahead at a quick pace as well. This strapping is for the ACM panels.
- Lifts and booms are being utilized from the strapping at the overhanging northern eyebrow.
- Some topping out on the exterior wall with the exterior sheathing has also happened at the main northern elevation curtain at the underside of level 3 decking.
- Exterior sheathing is also going up at the southern elevation.
- Exterior metal framing looks to be getting almost complete.
- Conduit and first floor HVAC work looks to be almost complete.
- There was still some spray applied fire-proofing on going at the main stair around level 2 and 3.
- There is still plenty of staged fireproofing material on the 2nd floor.
- HVAC equipment is also now staged on the 2nd floor. The main Carrier air handlers are located on the level now.
- 2nd floor interior framing and topping out is fairly far along.
- There is a good bit of piping stored on the 3rd floor.
- Roofing parapet work is ongoing on the lower roof.
- Form work for the conc. curbs at the 4th floor balcony are underway.
- Roof drains, baskets, clamp rings, etc, are stage on the 4th floor as the roofing work gets underway.