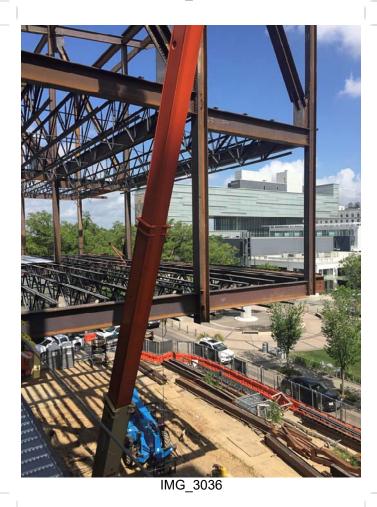

- The ACM color was reviewed once more with regards to the custom sunscreens and all decided to stay with the silversmith color originally specified for the sun custom sun screens.

- Steel erection continues, with now two bays of major northern cantilever completed.