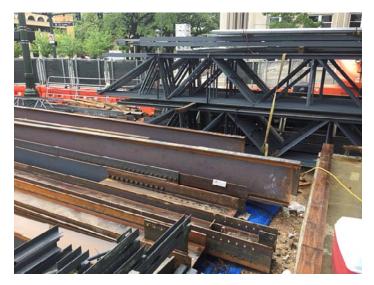

- Railings and barriers are installed and we can now access the elevated decks.

- Additional plates have been installed per RFI 045A.

- Decking was being shaken out at the 3rd level.

- Layout on the first floor was in-process for interior metal stud framing.