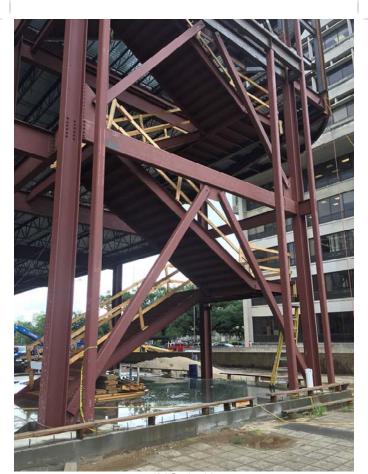

- The ACM color was reviewed once more with regards to the custom sunscreens and all decided to stay with the silversmith color originally specified for the sun custom sun screens.

- Steel erection continues, with now two bays of major northern cantilever completed.

- All steel is expected to be completed by 05-19-2017.

- Shear stud work should begin on 05-19-2017 as well.

- Expected concrete pour for the first elevated deck, second floor should be the week of 05-24-17