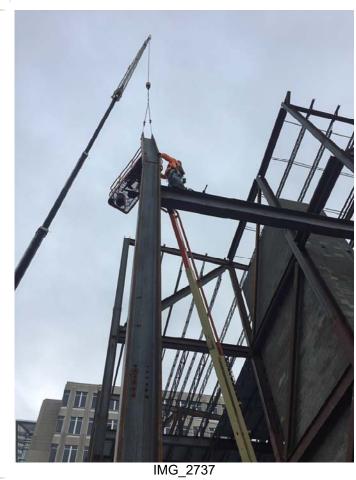

1 14

Work in Progress/Observations:

- Large shipment of cantilevered steel has been shaken out in the front, ready for erection.

- Main stair is in place along with the tube for the LED screen.
- CMU Shaftwall is all in place.

- The ACM color was reviewed once more with regards to the custom sunscreens and all decided to stay with the silversmith color originally specified for the sun custom sun screens.

- Steel erection continues, with now two bays of major northern cantilever completed.