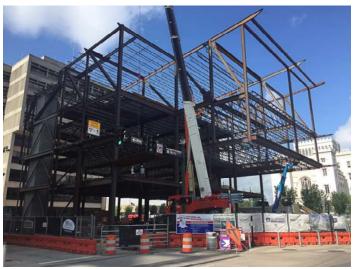

1 14

Work in Progress/Observations:

- Large shipment of cantilevered steel has been shaken out in the front, ready for erection.

- Main stair is in place along with the tube for the LED screen.
- CMU Shaftwall is all in place.

- The ACM color was reviewed once more with regards to the custom sunscreens and all decided to stay with the silversmith color originally specified for the sun custom sun screens.

- Steel erection continues, with now two bays of major northern cantilever completed.

- All steel is expected to be completed by 05-19-2017.

- Shear stud work should begin on 05-19-2017 as well.

- Expected concrete pour for the first elevated deck, second floor should be the week of 05-24-17