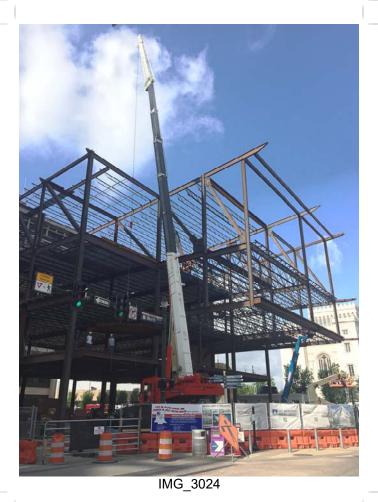

1 14

Work in Progress/Observations:

- Large shipment of cantilevered steel has been shaken out in the front, ready for erection.

- Main stair is in place along with the tube for the LED screen.
- CMU Shaftwall is all in place.

- The ACM color was reviewed once more with regards to the custom sunscreens and all decided to stay with the silversmith color originally specified for the sun custom sun screens.

- Steel erection continues, with now two bays of major northern cantilever completed.

- All steel is expected to be completed by 05-19-2017.

- Shear stud work should begin on 05-19-2017 as well.

- Expected concrete pour for the first elevated deck, second floor should be the week of 05-24-17