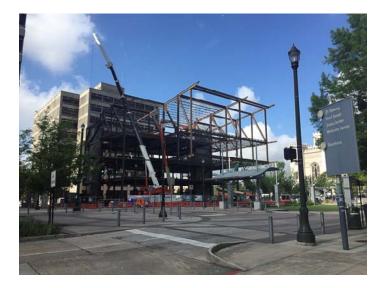

1 14

Work in Progress/Observations:

- Large shipment of cantilevered steel has been shaken out in the front, ready for erection.

- Main stair is in place along with the tube for the LED screen.
- CMU Shaftwall is all in place.

- The ACM color was reviewed once more with regards to the custom sunscreens and all decided to stay with the silversmith color originally specified for the sun custom sun screens.

- Steel erection continues, with now two bays of major northern cantilever completed.

- All steel is expected to be completed by 05-19-2017.

- Shear stud work should begin on 05-19-2017 as well.

- Expected concrete pour for the first elevated deck, second floor should be the week of 05-24-17