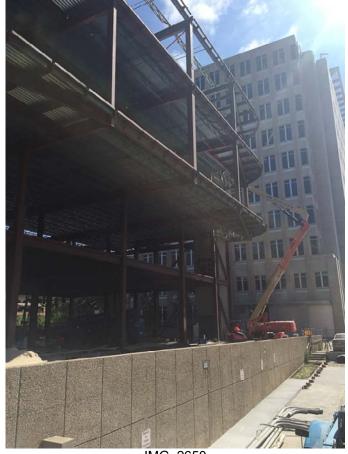

Weather/Temp:

Work in Progress/Observations:

- The HVAC lines in B1 have now been uncovered and excavated back up by the adjacent projects contractor.
- This HVAC conflict work is continuing.
- The installed electrical conduit has been removed at this point.
- The CMU at the elevator shaft was has been completed.
- The additional steel bay is now under construction on up the building.
- The service elevator CMU shaft is now also complete.
- Topping out is still scheduled for around the third or fourth week in May.

(see attached photos)

Items/Questions:

Prepared by: WHLC Architecture, LLC.

IMG\_2650

IMG\_2657

IMG\_2659

IMG\_2662