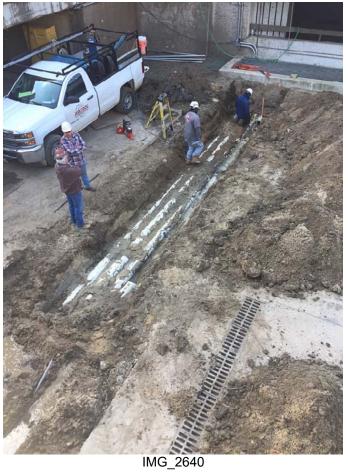

Weather/Temp:

Work in Progress/Observations:

- The HVAC lines in B1 have now been uncovered and excavated back up by the adjacent projects contractor.
- This HVAC conflict work is continuing.
- The installed electrical conduit has been removed at this point.
- The CMU at the elevator shaft was has been completed.
- The additional steel bay is now under construction on up the building.
- The service elevator CMU shaft is now also complete.
- Topping out is still scheduled for around the third or fourth week in May.