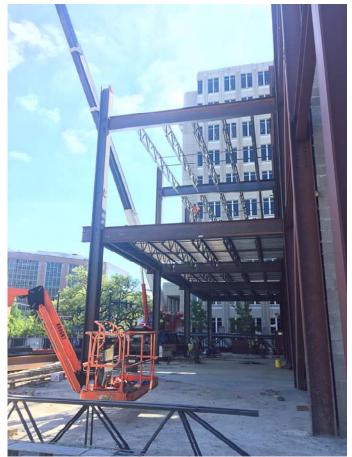

Weather/Temp:

Work in Progress/Observations:

- The HVAC lines in B1 have now been uncovered and excavated back up by the adjacent projects contractor.
- This HVAC conflict work is continuing.
- The installed electrical conduit has been removed at this point.
- The CMU at the elevator shaft was has been completed.
- The additional steel bay is now under construction on up the building.
- The service elevator CMU shaft is now also complete.
- Topping out is still scheduled for around the third or fourth week in May.

(see attached photos)

Items/Questions:

Prepared by: WHLC Architecture, LLC.

IMG\_2650

IMG\_2657

IMG\_2659

IMG\_2662