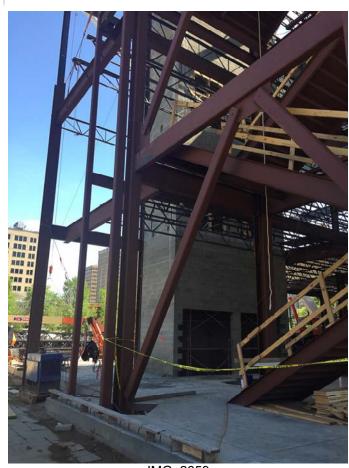

Weather/Temp:

Work in Progress/Observations:

- The HVAC lines in B1 have now been uncovered and excavated back up by the adjacent projects contractor.
- This HVAC conflict work is continuing.
- The installed electrical conduit has been removed at this point.
- The CMU at the elevator shaft was has been completed.
- The additional steel bay is now under construction on up the building.
- The service elevator CMU shaft is now also complete.
- Topping out is still scheduled for around the third or fourth week in May.