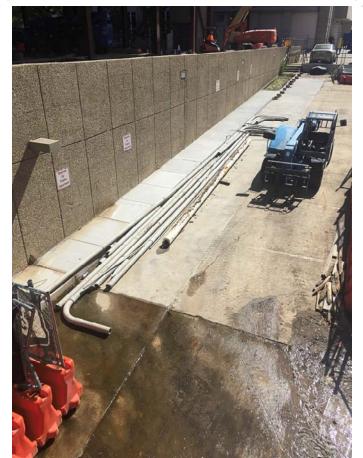

Weather/Temp:

Work in Progress/Observations:

- The HVAC lines in B1 have now been uncovered and excavated back up by the adjacent projects contractor.
- This HVAC conflict work is continuing.
- The installed electrical conduit has been removed at this point.
- The CMU at the elevator shaft was has been completed.
- The additional steel bay is now under construction on up the building.
- The service elevator CMU shaft is now also complete.
- Topping out is still scheduled for around the third or fourth week in May.