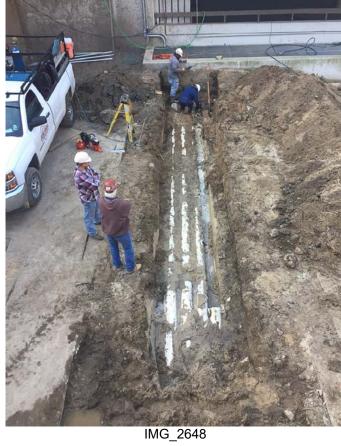

Weather/Temp:

Work in Progress/Observations:

- The HVAC lines in B1 have now been uncovered and excavated back up by the adjacent projects contractor.
- This HVAC conflict work is continuing.
- The installed electrical conduit has been removed at this point.
- The CMU at the elevator shaft was has been completed.
- The additional steel bay is now under construction on up the building.
- The service elevator CMU shaft is now also complete.
- Topping out is still scheduled for around the third or fourth week in May.