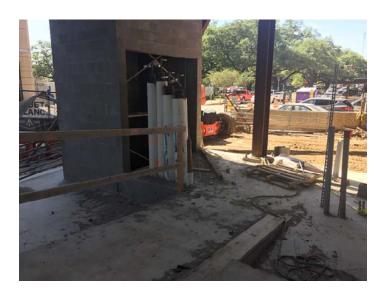

Weather/Temp:

Work in Progress/Observations:

- The HVAC lines in B1 have now been uncovered and excavated back up by the adjacent projects contractor.
- This HVAC conflict work is continuing.
- The installed electrical conduit has been removed at this point.
- The CMU at the elevator shaft was has been completed.
- The additional steel bay is now under construction on up the building.
- The service elevator CMU shaft is now also complete.
- Topping out is still scheduled for around the third or fourth week in May.