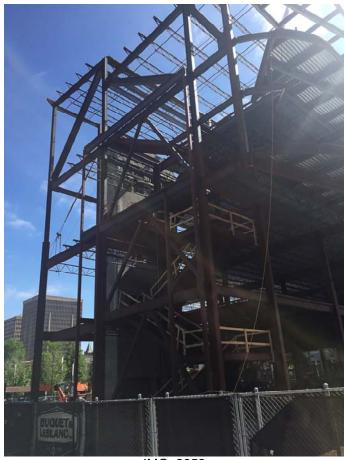

Weather/Temp:

Work in Progress/Observations:

- The HVAC lines in B1 have now been uncovered and excavated back up by the adjacent projects contractor.
- This HVAC conflict work is continuing.
- The installed electrical conduit has been removed at this point.
- The CMU at the elevator shaft was has been completed.
- The additional steel bay is now under construction on up the building.
- The service elevator CMU shaft is now also complete.
- Topping out is still scheduled for around the third or fourth week in May.

(see attached photos)

Items/Questions:

Prepared by: WHLC Architecture, LLC.

IMG\_2650

IMG\_2657

IMG\_2659

IMG\_2662