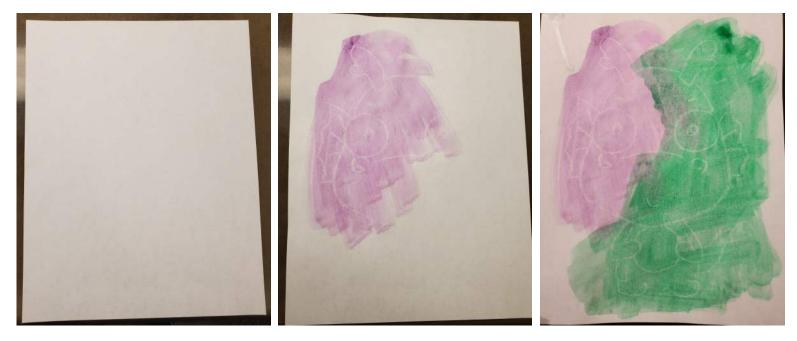

## **INVISIBLE CREATURES!**

Make an invisible creature appear with water colors, paint, or, if you don't have any paint, some food colors mixed with water.

Draw your favorite creature (real or imaginary) in white crayons. It looks invisible, doesn't it?

But invisible creatures love colors, so paint over your creature in watercolor (any color, invisible creatures aren't picky!) and your creature will appear!

East Baton Rouge Parish Library • Children's Services • 7711 Goodwood Blvd. Baton Rouge, LA 70806 225-231-3760 • www.ebrpl.com • www.facebook.com/EBRPLKids