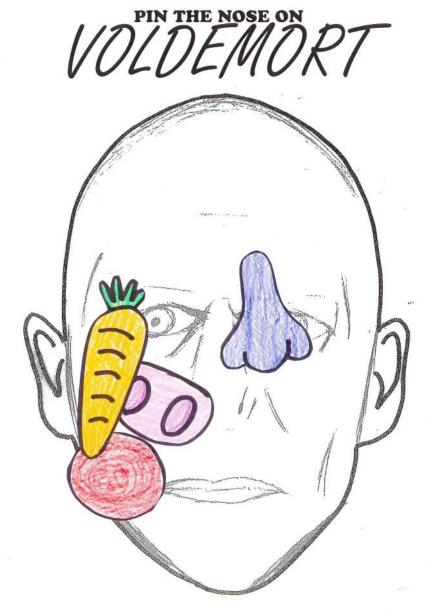

## PIN THE NOSE ON VOLDEMORT

### Prepare to play:

- Everyone choose a nose. Color it and cut it out.
- Tape the picture of Voldemort onto a wall.
  Be sure it is in an area that is clear of trip hazards.
- 3. Place a piece of doublesided sticky tape on the back of each nose.

## How to play:

- 1. Put a blindfold on the first participant.
- 2. Give them the nose they colored.
- 3. Carefully spin them around three times, then point the participant in the direction of Voldemort.
- 4. Ask him/her to try to pin the nose on Voldemort.
- 5. After everyone takes a turn, the person whose nose is closest to the correct place wins!