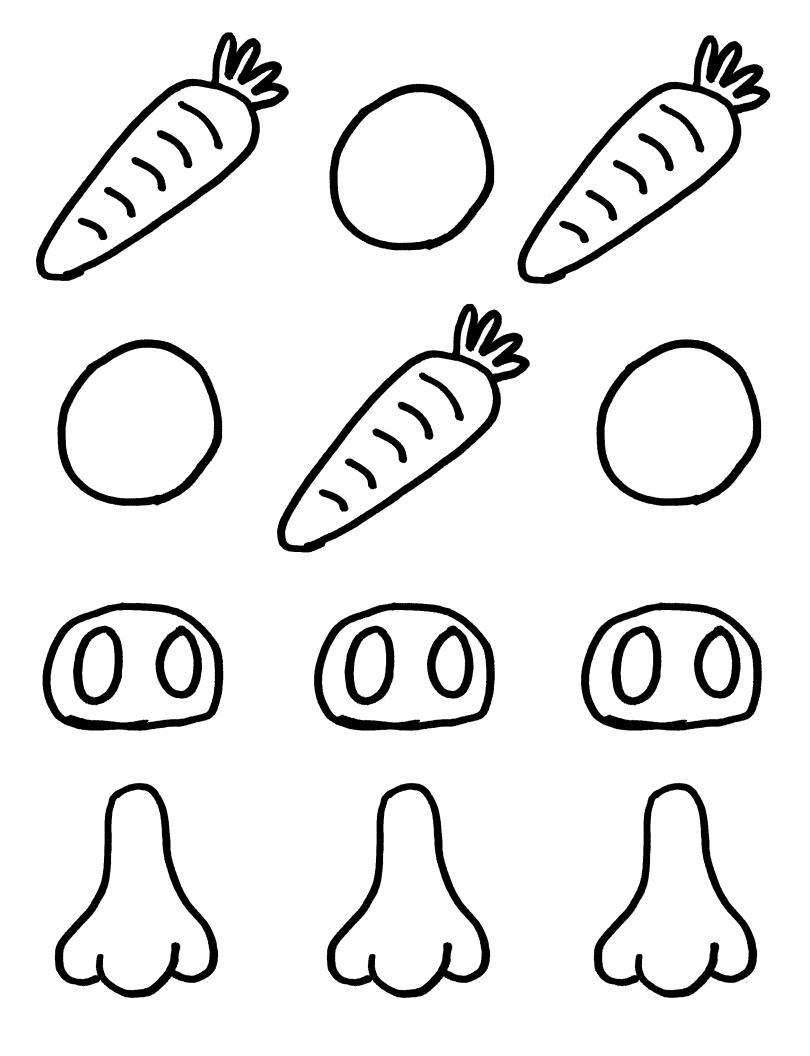

### You will need:

printed templates, crayons, scissors, double-sided sticky tape, blindfolds

### Prepare to play:

- Everyone choose a nose. Color it and cut it out.
- Tape the picture of Voldemort onto a wall.
  Be sure it is in an area that is clear of trip hazards.
- 3. Place a piece of doublesided sticky tape on the back of each nose.