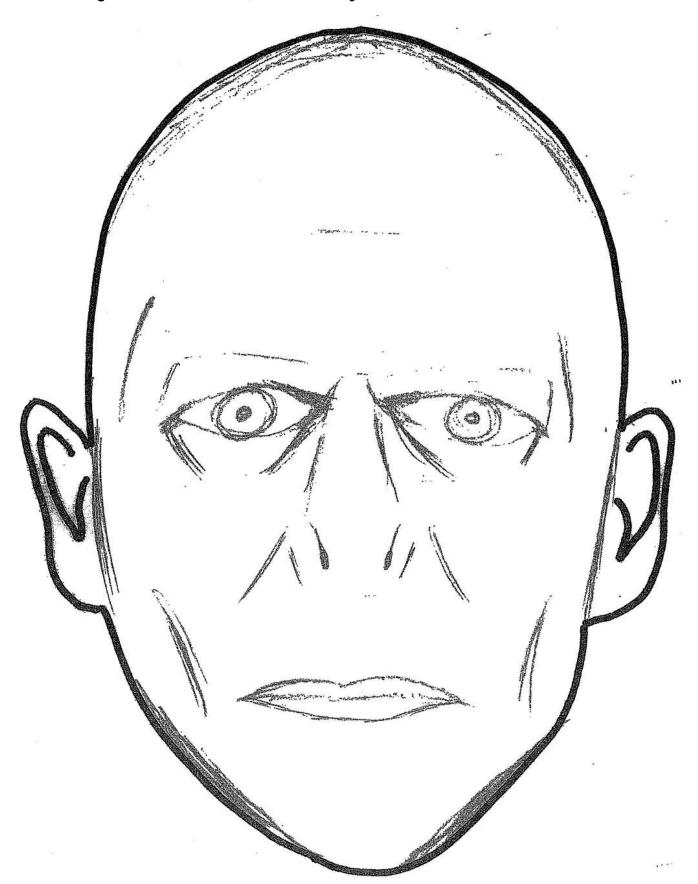

### Prepare to play:

- Everyone choose a nose. Color it and cut it out.
- Tape the picture of Voldemort onto a wall.
  Be sure it is in an area that is clear of trip hazards.
- 3. Place a piece of doublesided sticky tape on the back of each nose.