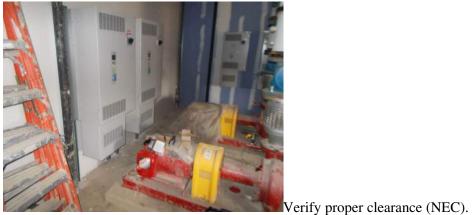

Picture 11

Position gauge and valves for ease of operation and

viewing.

Picture 12

Verify easy access to VAV box. Box not labeled in

field. (Possibly Box No. 3-8 on plans)

Picture 13

Extend drain pipe(s) out of wall near Fam. 148 & 149