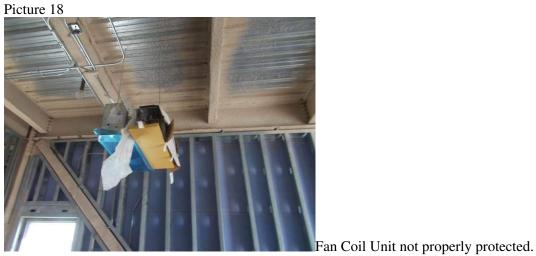

Picture 8

Picture 9

Seal duct insulation joints in 1<sup>st</sup> flr mech rm.

Picture 10

Provide cap on fire dept. valve connection in stairwells.

3071 Teddy Drive, Baton Rouge, LA 70809 Phone 225-490-9583 Fax 225-293-4171