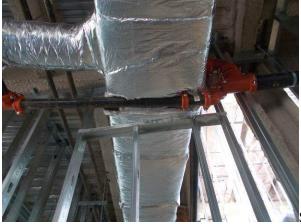

#### **OBSERVATIONS**

- 1. HVAC piping and ductwork including duct insulation, Plumbing and Sprinkler piping installation is continuing on  $1^{st}$ ,  $2^{nd}$ , and  $3^{rd}$  floors.
- 2. Fire pump and valve not protected. Pipe laying directly on floor in fire pump room.
- 3. Clean construction trash, dust, dirt, and debris from throughout building. Typical for 1<sup>st</sup>, 2<sup>nd</sup> and 3<sup>rd</sup> floors
- 4. Checked chilled water and heating hot water supply and return piping was pressure test gauges around April 11<sup>th</sup> and 16<sup>th</sup>. Hydronic piping system pressure test passed.
- 5. Sprinkler pipe compressing duct insulation in various areas.
- 6. Refer to pictures attached.

3071 Teddy Drive, Baton Rouge, LA 70809 Phone 225-490-9583 Fax 225-293-4171

Picture 14

Split duct insulation at sprinkler pipe.

Sprinkler pipe compressing duct insulation.

Picture 16

Sprinkler pipe compressing duct insulation.