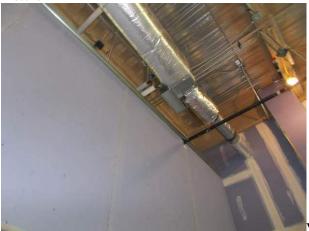

Picture 11

Position gauge and valves for ease of operation and

viewing.

Picture 12

Verify easy access to VAV box. Box not labeled in

field. (Possibly Box No. 3-8 on plans)

Picture 13

Extend drain pipe(s) out of wall near Fam. 148 & 149

Picture 20

Duct tap in wall. VAV Box not labeled in

field. (Box No. 1-1 on plans.)

**Observations made by Michael Perkins – Thompson Building Energy Solutions, LLC**