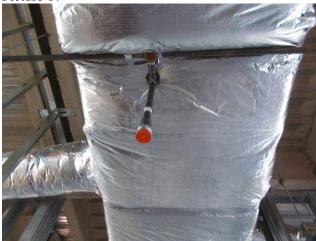

3071 Teddy Drive, Baton Rouge, LA 70809 Phone 225-490-9583 Fax 225-293-4171

Picture 17

Sprinkler pipe compressing duct insulation.

Picture 19

No temporary cap on end of copper water line.

3071 Teddy Drive, Baton Rouge, LA 70809 Phone 225-490-9583 Fax 225-293-4171