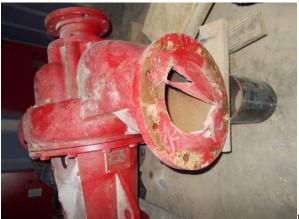

Fire Pump not protected

3071 Teddy Drive, Baton Rouge, LA 70809 Phone 225-490-9583 Fax 225-293-4171

Picture 5

Rust on inside of Fire pump. Clean and have inspected by manufacturer before installation and put into operation.