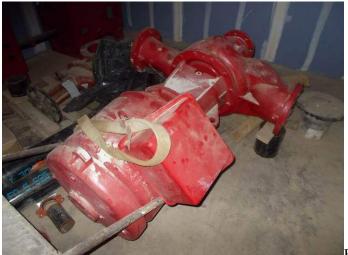

Fire Pump not protected

3071 Teddy Drive, Baton Rouge, LA 70809 Phone 225-490-9583 Fax 225-293-4171

Picture 5

Rust on inside of Fire pump. Clean and have inspected by manufacturer before installation and put into operation.