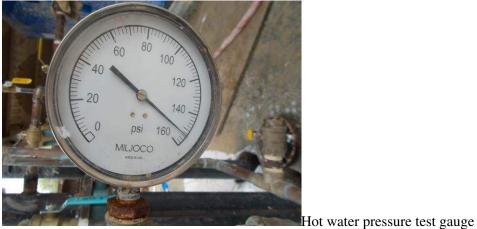

#### **OBSERVATIONS**

- 1. HVAC piping and ductwork including duct insulation, Plumbing and Sprinkler piping installation is continuing on  $1^{st}$ ,  $2^{nd}$ , and  $3^{rd}$  floors.
- 2. Fire pump and valve not protected. Pipe laying directly on floor in fire pump room.
- 3. Clean construction trash, dust, dirt, and debris from throughout building. Typical for 1<sup>st</sup>, 2<sup>nd</sup> and 3<sup>rd</sup> floors
- 4. Checked chilled water and heating hot water supply and return piping was pressure test gauges around April 11<sup>th</sup> and 16<sup>th</sup>. Hydronic piping system pressure test passed.
- 5. Sprinkler pipe compressing duct insulation in various areas.
- 6. Refer to pictures attached.