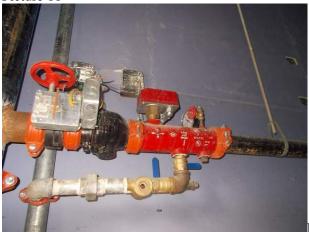

Picture 11

Position gauge and valves for ease of operation and

viewing.

Picture 12

Verify easy access to VAV box. Box not labeled in

field. (Possibly Box No. 3-8 on plans)

Picture 13

Extend drain pipe(s) out of wall near Fam. 148 & 149