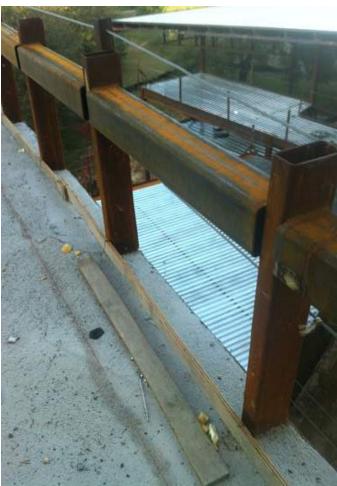

HMENTS:             |                                                                                                                                  |
| 1)                       | Two (2) pages of photographs from the site visit.                                                                                |
|                          |                                                                                                                                  |
|                          |                                                                                                                                  |
|                          |                                                                                                                                  |