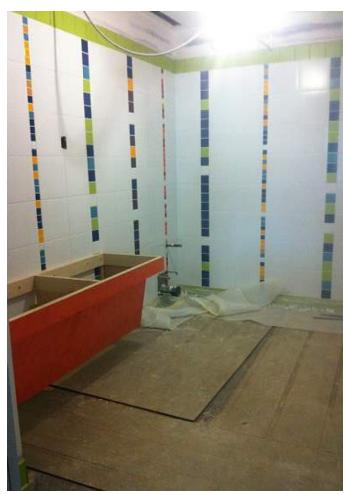

## **OBSERVATIONS:**

- 1) The exterior metal panels are being installed at the butterfly roof.
- 2) The green terrace (roof) material is on site.
- 3) The CMU work at the Service Yard is about 40% complete.
- 4) The steel framing of the loading dock canopy has been painted.
- 5) The meeting room roof has been installed.
- 6) The metal louvers are installed at the staff stair.
- 7) The meeting room ceiling is being primed.
- 8) Millwork is being installed in the bathrooms, circulation, Children's Workroom, Receiving, and Outreach.
- 9) The lockers are on site and
- 10) The metal ceiling work in the two story reading room continues with panel and ceiling devices installations.
- 11) The tracks have been installed for the high density filing in Outreach.
- 12) The reveals in the acoustical plaster are being installed.
- 13) The ceramic tile work is ongoing in all restrooms and at all elevators.
- 14) The bottom track has been placed for the all glass window at the third floor monumental stair.
- 15) The third floor framing is almost complete.
- 16) Painting continues on all floors.