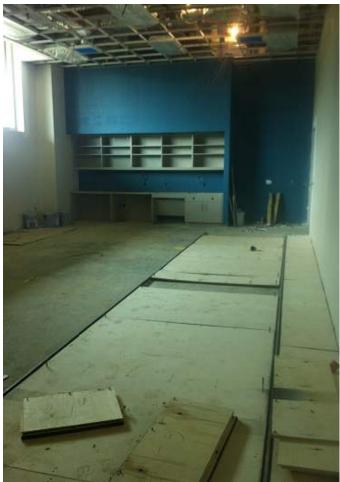

## **OBSERVATIONS:**

- 1) The exterior metal panels are being installed at the butterfly roof.
- 2) The green terrace (roof) material is on site.
- 3) The CMU work at the Service Yard is about 40% complete.
- 4) The steel framing of the loading dock canopy has been painted.
- 5) The meeting room roof has been installed.
- 6) The metal louvers are installed at the staff stair.
- 7) The meeting room ceiling is being primed.
- 8) Millwork is being installed in the bathrooms, circulation, Children's Workroom, Receiving, and Outreach.
- 9) The lockers are on site and
- 10) The metal ceiling work in the two story reading room continues with panel and ceiling devices installations.
- 11) The tracks have been installed for the high density filing in Outreach.
- 12) The reveals in the acoustical plaster are being installed.
- 13) The ceramic tile work is ongoing in all restrooms and at all elevators.
- 14) The bottom track has been placed for the all glass window at the third floor monumental stair.
- 15) The third floor framing is almost complete.
- 16) Painting continues on all floors.