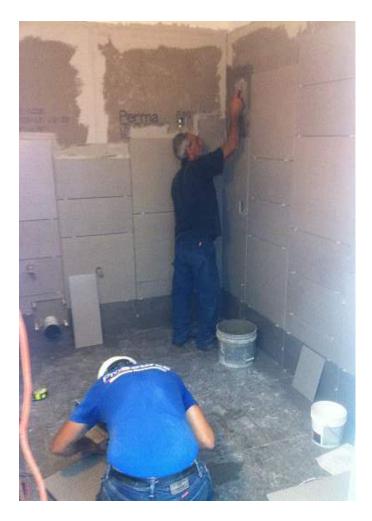

## **OBSERVATIONS:**

- 1) The exterior metal panels are being installed at the butterfly roof.
- 2) The green terrace (roof) material is on site.
- 3) The CMU work at the Service Yard is about 40% complete.
- 4) The steel framing of the loading dock canopy has been painted.
- 5) The meeting room roof has been installed.
- 6) The metal louvers are installed at the staff stair.
- 7) The meeting room ceiling is being primed.
- 8) Millwork is being installed in the bathrooms, circulation, Children's Workroom, Receiving, and Outreach.
- 9) The lockers are on site and
- 10) The metal ceiling work in the two story reading room continues with panel and ceiling devices installations.
- 11) The tracks have been installed for the high density filing in Outreach.
- 12) The reveals in the acoustical plaster are being installed.
- 13) The ceramic tile work is ongoing in all restrooms and at all elevators.
- 14) The bottom track has been placed for the all glass window at the third floor monumental stair.
- 15) The third floor framing is almost complete.
- 16) Painting continues on all floors.