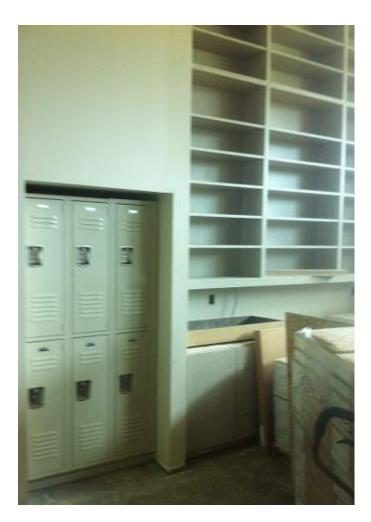

## **OBSERVATIONS:**

- 1) The exterior metal panels are being installed at the butterfly roof.
- 2) The green terrace (roof) material is on site.
- 3) The CMU work at the Service Yard is about 40% complete.
- 4) The steel framing of the loading dock canopy has been painted.
- 5) The meeting room roof has been installed.
- 6) The metal louvers are installed at the staff stair.
- 7) The meeting room ceiling is being primed.
- 8) Millwork is being installed in the bathrooms, circulation, Children's Workroom, Receiving, and Outreach.
- 9) The lockers are on site and
- 10) The metal ceiling work in the two story reading room continues with panel and ceiling devices installations.
- 11) The tracks have been installed for the high density filing in Outreach.
- 12) The reveals in the acoustical plaster are being installed.
- 13) The ceramic tile work is ongoing in all restrooms and at all elevators.
- 14) The bottom track has been placed for the all glass window at the third floor monumental stair.
- 15) The third floor framing is almost complete.
- 16) Painting continues on all floors.