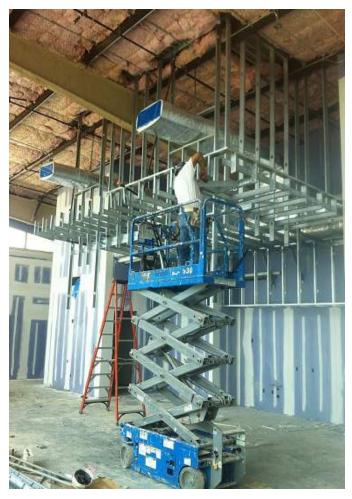

## **OBSERVATIONS:**

- 1) The exterior metal panels are being installed at the butterfly roof.
- 2) The green terrace (roof) material is on site.
- 3) The CMU work at the Service Yard is about 40% complete.
- 4) The steel framing of the loading dock canopy has been painted.
- 5) The meeting room roof has been installed.
- 6) The metal louvers are installed at the staff stair.
- 7) The meeting room ceiling is being primed.
- 8) Millwork is being installed in the bathrooms, circulation, Children's Workroom, Receiving, and Outreach.
- 9) The lockers are on site and
- 10) The metal ceiling work in the two story reading room continues with panel and ceiling devices installations.
- 11) The tracks have been installed for the high density filing in Outreach.
- 12) The reveals in the acoustical plaster are being installed.
- 13) The ceramic tile work is ongoing in all restrooms and at all elevators.
- 14) The bottom track has been placed for the all glass window at the third floor monumental stair.
- 15) The third floor framing is almost complete.
- 16) Painting continues on all floors.