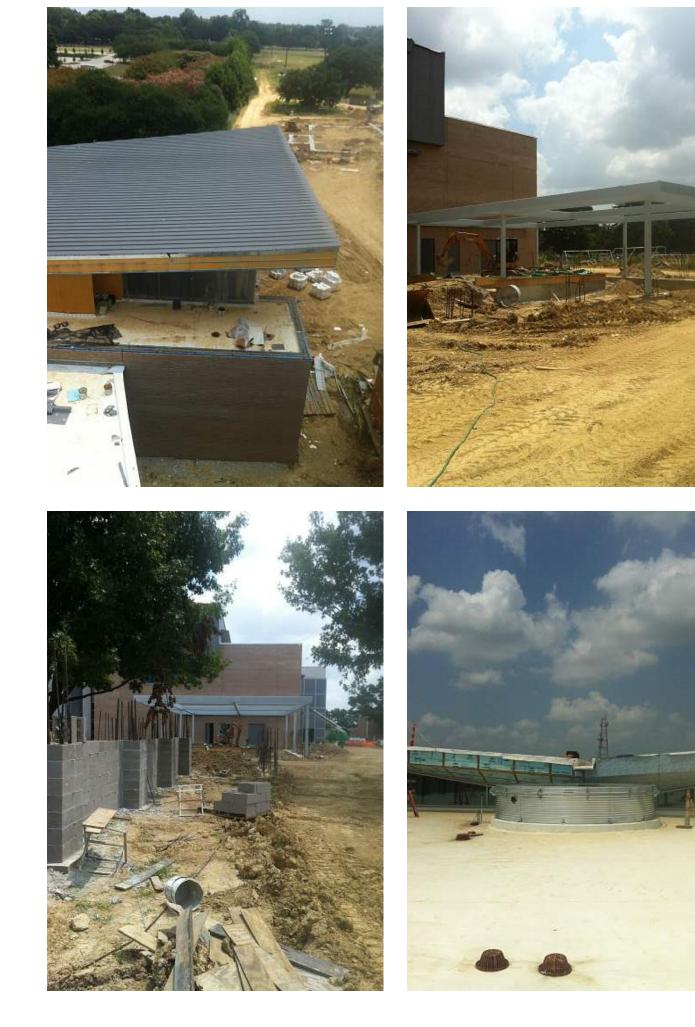

## **OBSERVATIONS:**

- 1) The exterior metal panels are being installed at the butterfly roof.
- 2) The green terrace (roof) material is on site.
- 3) The CMU work at the Service Yard is about 40% complete.
- 4) The steel framing of the loading dock canopy has been painted.
- 5) The meeting room roof has been installed.
- 6) The metal louvers are installed at the staff stair.
- 7) The meeting room ceiling is being primed.
- 8) Millwork is being installed in the bathrooms, circulation, Children's Workroom, Receiving, and Outreach.
- 9) The lockers are on site and
- 10) The metal ceiling work in the two story reading room continues with panel and ceiling devices installations.
- 11) The tracks have been installed for the high density filing in Outreach.
- 12) The reveals in the acoustical plaster are being installed.
- 13) The ceramic tile work is ongoing in all restrooms and at all elevators.
- 14) The bottom track has been placed for the all glass window at the third floor monumental stair.
- 15) The third floor framing is almost complete.
- 16) Painting continues on all floors.

## CONSTRUCTION SCHEDULE:

- 1) The A/C should be turned on next weeks.
- 2) The green terrace (roof) installation should begin next week.