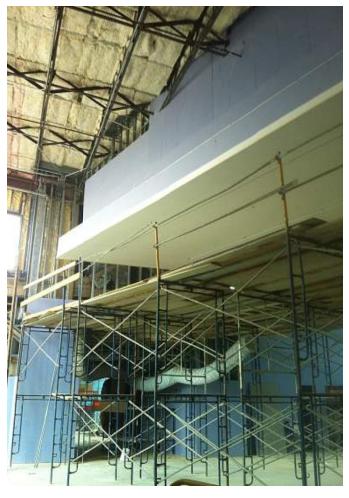

## **OBSERVATIONS:**

- 1) The exterior metal panels are being installed at the butterfly roof.
- 2) The green terrace (roof) material is on site.
- 3) The CMU work at the Service Yard is about 40% complete.
- 4) The steel framing of the loading dock canopy has been painted.
- 5) The meeting room roof has been installed.
- 6) The metal louvers are installed at the staff stair.
- 7) The meeting room ceiling is being primed.
- 8) Millwork is being installed in the bathrooms, circulation, Children's Workroom, Receiving, and Outreach.
- 9) The lockers are on site and
- 10) The metal ceiling work in the two story reading room continues with panel and ceiling devices installations.
- 11) The tracks have been installed for the high density filing in Outreach.
- 12) The reveals in the acoustical plaster are being installed.
- 13) The ceramic tile work is ongoing in all restrooms and at all elevators.
- 14) The bottom track has been placed for the all glass window at the third floor monumental stair.
- 15) The third floor framing is almost complete.
- 16) Painting continues on all floors.