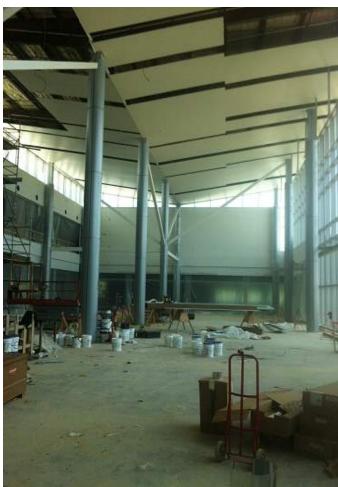

## **OBSERVATIONS:**

- 1) The exterior metal panels are being installed at the butterfly roof.
- 2) The green terrace (roof) material is on site.
- 3) The CMU work at the Service Yard is about 40% complete.
- 4) The steel framing of the loading dock canopy has been painted.
- 5) The meeting room roof has been installed.
- 6) The metal louvers are installed at the staff stair.
- 7) The meeting room ceiling is being primed.
- 8) Millwork is being installed in the bathrooms, circulation, Children's Workroom, Receiving, and Outreach.
- 9) The lockers are on site and
- 10) The metal ceiling work in the two story reading room continues with panel and ceiling devices installations.
- 11) The tracks have been installed for the high density filing in Outreach.
- 12) The reveals in the acoustical plaster are being installed.
- 13) The ceramic tile work is ongoing in all restrooms and at all elevators.
- 14) The bottom track has been placed for the all glass window at the third floor monumental stair.
- 15) The third floor framing is almost complete.
- 16) Painting continues on all floors.