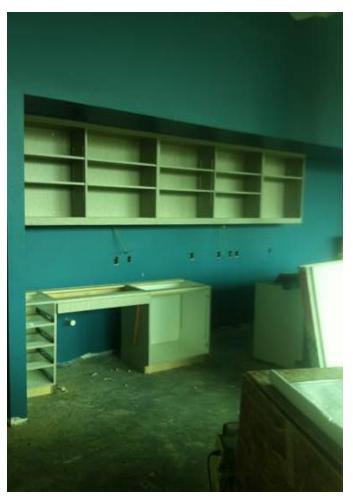

## **OBSERVATIONS:**

- 1) The exterior metal panels are being installed at the butterfly roof.
- 2) The green terrace (roof) material is on site.
- 3) The CMU work at the Service Yard is about 40% complete.
- 4) The steel framing of the loading dock canopy has been painted.
- 5) The meeting room roof has been installed.
- 6) The metal louvers are installed at the staff stair.
- 7) The meeting room ceiling is being primed.
- 8) Millwork is being installed in the bathrooms, circulation, Children's Workroom, Receiving, and Outreach.
- 9) The lockers are on site and
- 10) The metal ceiling work in the two story reading room continues with panel and ceiling devices installations.
- 11) The tracks have been installed for the high density filing in Outreach.
- 12) The reveals in the acoustical plaster are being installed.
- 13) The ceramic tile work is ongoing in all restrooms and at all elevators.
- 14) The bottom track has been placed for the all glass window at the third floor monumental stair.
- 15) The third floor framing is almost complete.
- 16) Painting continues on all floors.