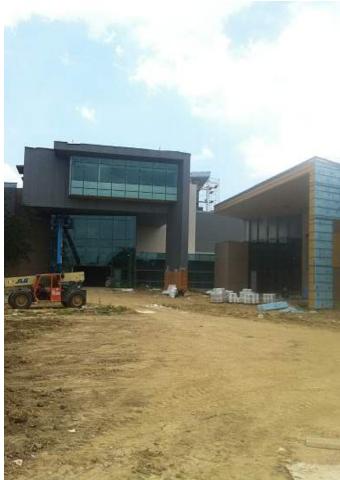

## **OBSERVATIONS:**

- 1) The exterior metal panels are being installed at the butterfly roof.
- 2) The green terrace (roof) material is on site.
- 3) The CMU work at the Service Yard is about 40% complete.
- 4) The steel framing of the loading dock canopy has been painted.
- 5) The meeting room roof has been installed.
- 6) The metal louvers are installed at the staff stair.
- 7) The meeting room ceiling is being primed.
- 8) Millwork is being installed in the bathrooms, circulation, Children's Workroom, Receiving, and Outreach.
- 9) The lockers are on site and
- 10) The metal ceiling work in the two story reading room continues with panel and ceiling devices installations.
- 11) The tracks have been installed for the high density filing in Outreach.
- 12) The reveals in the acoustical plaster are being installed.
- 13) The ceramic tile work is ongoing in all restrooms and at all elevators.
- 14) The bottom track has been placed for the all glass window at the third floor monumental stair.
- 15) The third floor framing is almost complete.
- 16) Painting continues on all floors.