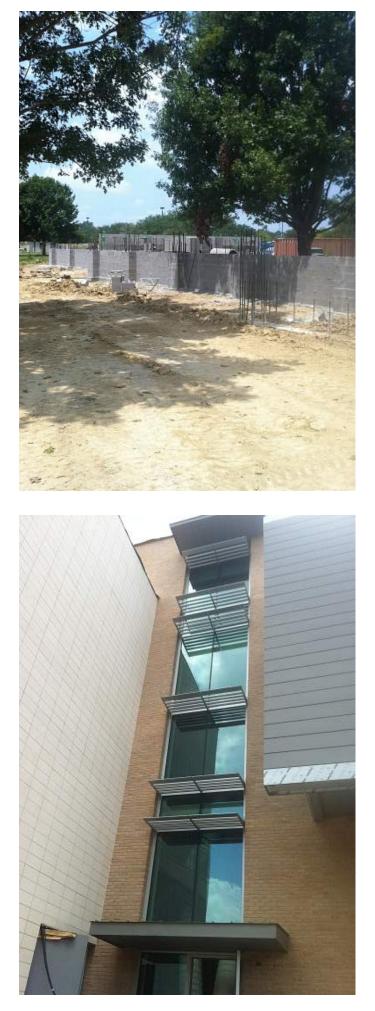

## **OBSERVATIONS:**

- 1) The exterior metal panels are being installed at the butterfly roof.
- 2) The green terrace (roof) material is on site.
- 3) The CMU work at the Service Yard is about 40% complete.
- 4) The steel framing of the loading dock canopy has been painted.
- 5) The meeting room roof has been installed.
- 6) The metal louvers are installed at the staff stair.
- 7) The meeting room ceiling is being primed.
- 8) Millwork is being installed in the bathrooms, circulation, Children's Workroom, Receiving, and Outreach.
- 9) The lockers are on site and
- 10) The metal ceiling work in the two story reading room continues with panel and ceiling devices installations.
- 11) The tracks have been installed for the high density filing in Outreach.
- 12) The reveals in the acoustical plaster are being installed.
- 13) The ceramic tile work is ongoing in all restrooms and at all elevators.
- 14) The bottom track has been placed for the all glass window at the third floor monumental stair.
- 15) The third floor framing is almost complete.
- 16) Painting continues on all floors.