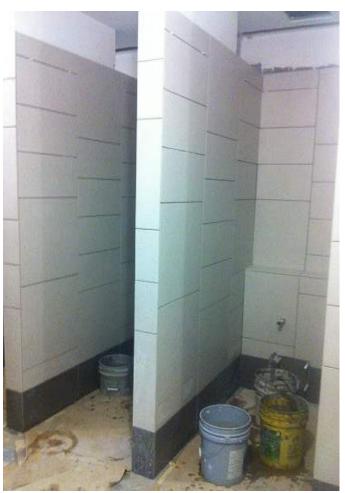

appears to be complete.
- 12) Taping and floating continues on the second floor.
- 13) The following work is being installed:
  - a. Zinc wall panels
  - b. Curtainwall
  - c. Exterior gypsum board sheathing
  - d. Masonry
  - e. Metal studs
  - f. Interior gypsum board.

## **CONSTRUCTION SCHEDULE:**

- 1) The permanent power should be connected by July 2, 2013
- 2) The A/C should be turned on in the next couple weeks.

## ATTACHMENTS:

1) Three (3) pages of photographs from the site visit.

This report is not an exact record of discussions held, but a general understanding of topics discussed from the notes taken by the author. If there is an error, omission, or correction required, please contact the Architect in writing within three days of receipt of this report.