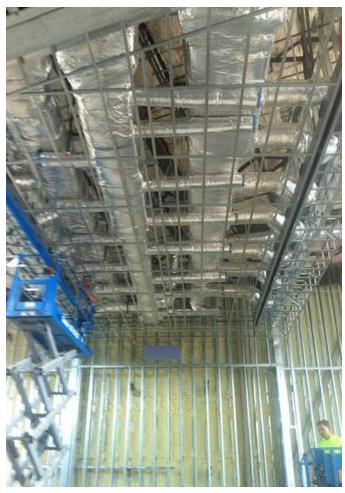

pears to be complete.
- 12) Taping and floating continues on the second floor.
- 13) The following work is being installed:
  - a. Zinc wall panels
  - b. Curtainwall
  - c. Exterior gypsum board sheathing
  - d. Masonry
  - e. Metal studs
  - f. Interior gypsum board.

## **CONSTRUCTION SCHEDULE:**

- 1) The permanent power should be connected by July 2, 2013
- 2) The A/C should be turned on in the next couple weeks.

## ATTACHMENTS:

1) Three (3) pages of photographs from the site visit.

This report is not an exact record of discussions held, but a general understanding of topics discussed from the notes taken by the author. If there is an error, omission, or correction required, please contact the Architect in writing within three days of receipt of this report.