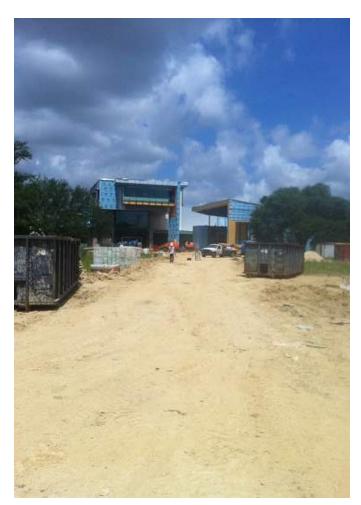

## **OBSERVATIONS:**

- 1) The Service Yard fence grade beams are approximately 70% complete.
- 2) The Loading Dock structural steel installation is almost complete.
- 3) The brickwork as the meeting room has begun.
- 4) The existing concrete drive in the Service Yard has been removed.
- 5) The ceiling in the two story space is being installed.
- 6) The southern green roof concrete planters have been poured.
- 7) The ceiling grid on the first floor is approximately 70% complete.
- 8) The ceiling grid on the second floor is approximately 60% complete.
- 9) The ceramic tile in the restrooms near the meeting room appears to be complete.
- 10) In the Meeting Room, the curtainwall framing appears to be approximately 50% complete.
- 11) In the Meeting Room, the ceiling framing at the lower ceiling appears to be complete.
- 12) Taping and floating continues on the second floor.
- 13) The following work is being installed:
  - a. Zinc wall panels
  - b. Curtainwall
  - c. Exterior gypsum board sheathing
  - d. Masonry
  - e. Metal studs
  - f. Interior gypsum board.