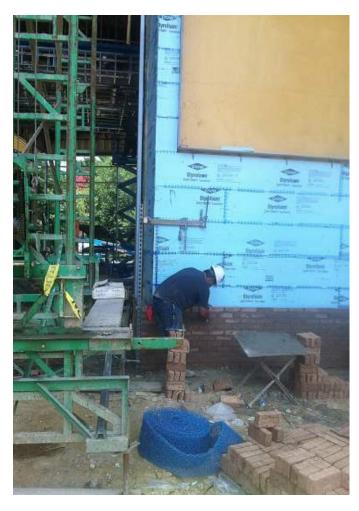

## **OBSERVATIONS:**

- 1) The Service Yard fence grade beams are approximately 70% complete.
- 2) The Loading Dock structural steel installation is almost complete.
- 3) The brickwork as the meeting room has begun.
- 4) The existing concrete drive in the Service Yard has been removed.
- 5) The ceiling in the two story space is being installed.
- 6) The southern green roof concrete planters have been poured.
- 7) The ceiling grid on the first floor is approximately 70% complete.
- 8) The ceiling grid on the second floor is approximately 60% complete.
- 9) The ceramic tile in the restrooms near the meeting room appears to be complete.
- 10) In the Meeting Room, the curtainwall framing appears to be approximately 50% complete.
- 11) In the Meeting Room, the ceiling framing at the lower ceiling appears to be complete.
- 12) Taping and floating continues on the second floor.
- 13) The following work is being installed:
  - a. Zinc wall panels
  - b. Curtainwall
  - c. Exterior gypsum board sheathing
  - d. Masonry
  - e. Metal studs
  - f. Interior gypsum board.