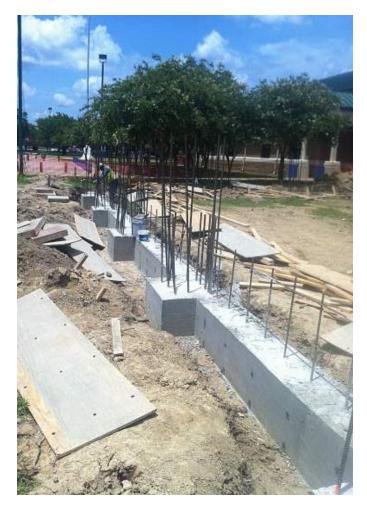

## **OBSERVATIONS:**

- 1) The Service Yard fence grade beams are approximately 70% complete.
- 2) The Loading Dock structural steel installation is almost complete.
- 3) The brickwork as the meeting room has begun.
- 4) The existing concrete drive in the Service Yard has been removed.
- 5) The ceiling in the two story space is being installed.
- 6) The southern green roof concrete planters have been poured.
- 7) The ceiling grid on the first floor is approximately 70% complete.
- 8) The ceiling grid on the second floor is approximately 60% complete.
- 9) The ceramic tile in the restrooms near the meeting room appears to be complete.
- 10) In the Meeting Room, the curtainwall framing appears to be approximately 50% complete.
- 11) In the Meeting Room, the ceiling framing at the lower ceiling appears to be complete.
- 12) Taping and floating continues on the second floor.
- 13) The following work is being installed:
  - a. Zinc wall panels
  - b. Curtainwall
  - c. Exterior gypsum board sheathing
  - d. Masonry
  - e. Metal studs
  - f. Interior gypsum board.