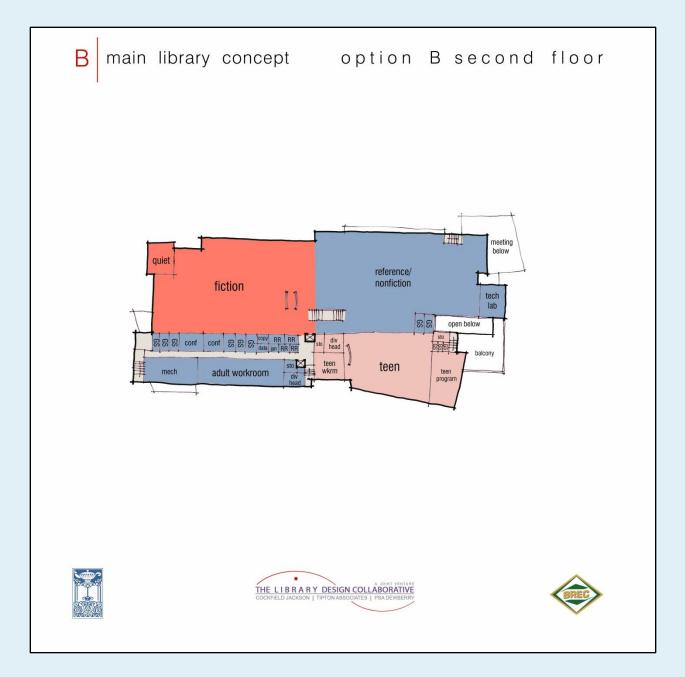

public meeting rooms, group study rooms, a quiet reading room, computer lab, and activity spaces for children and teens.

In viewing these three different design schemes, you may compare "apples to apples" -- each apple is simply a different variety. Please visit each concept, consider each design, then e-mail your comments and observations to: newlibrary@ebrpl.com

## View Design Concepts



### **Design Concept B**



### Design Concept C



Choose a different Concept

#### Site Plan



Choose a different Concept

#### **First Floor**



Choose a different Concept

#### **Second Floor**



Choose a different Concept

#### **Third Floor**



Choose a different Concept

#### Site Plan



Choose a different Concept

#### **First Floor**



Choose a different Concept

#### **Second Floor**



Choose a different Concept

#### **Third Floor**



Choose a different Concept

#### **Site Plan**



Choose a different Concept

#### **First Floor**



Choose a different Concept

#### **Second Floor**



Choose a different Concept

#### **Third Floor**