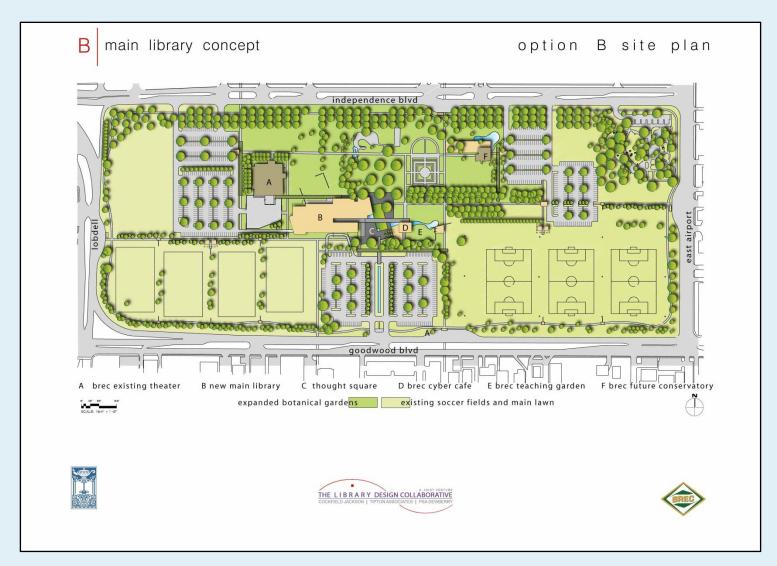

drive-thru window for convenient drop-off or pick-up of library materials.
- All three concepts include public meeting rooms, group study rooms, a quiet reading room, computer lab, and activity spaces for children and teens.

In viewing these three different design schemes, you may compare "apples to apples" -- each apple is simply a different variety. Please visit each concept, consider each design, then e-mail your comments and observations to: newlibrary@ebrpl.com

## View Design Concepts



### **Design Concept B**



### Design Concept C



Choose a different Concept

#### Site Plan



Choose a different Concept

#### **First Floor**



Choose a different Concept

#### **Second Floor**



Choose a different Concept

#### **Third Floor**



Choose a different Concept

#### Site Plan



Choose a different Concept

#### **First Floor**



Choose a different Concept

#### **Second Floor**



Choose a different Concept

#### **Third Floor**



Choose a different Concept

#### **Site Plan**



Choose a different Concept

#### **First Floor**



Choose a different Concept

#### **Second Floor**



Choose a different Concept

#### **Third Floor**