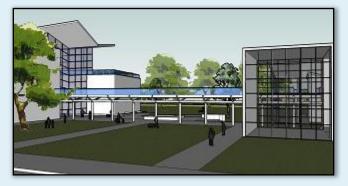

e completed in 2011. All three schemes meet the same requirements for size and function, as specified in the Building Program:

- All three concepts consist of approximately 100,000 square feet, distributed over three floors.
- All three concepts open to Thought Square.
- All three concepts include a drive-thru window for convenient drop-off or pick-up of library materials.
- All three concepts include public meeting rooms, group study rooms, a quiet reading room, computer lab, and activity spaces for children and teens.

In viewing these three different design schemes, you may compare "apples to apples" -- each apple is simply a different variety. Please visit each concept, consider each design, then e-mail your comments and observations to: newlibrary@ebrpl.com

## View Design Concepts



### **Design Concept B**



### Design Concept C



Choose a different Concept

#### Site Plan



Choose a different Concept

#### **First Floor**



Choose a different Concept

#### **Second Floor**



Choose a different Concept

#### **Third Floor**



Choose a different Concept

#### Site Plan



Choose a different Concept

#### **First Floor**



Choose a different Concept

#### **Second Floor**



Choose a different Concept

#### **Third Floor**



Choose a different Concept

#### **Site Plan**



Choose a different Concept

#### **First Floor**



Choose a different Concept

#### **Second Floor**



Choose a different Concept

#### **Third Floor**