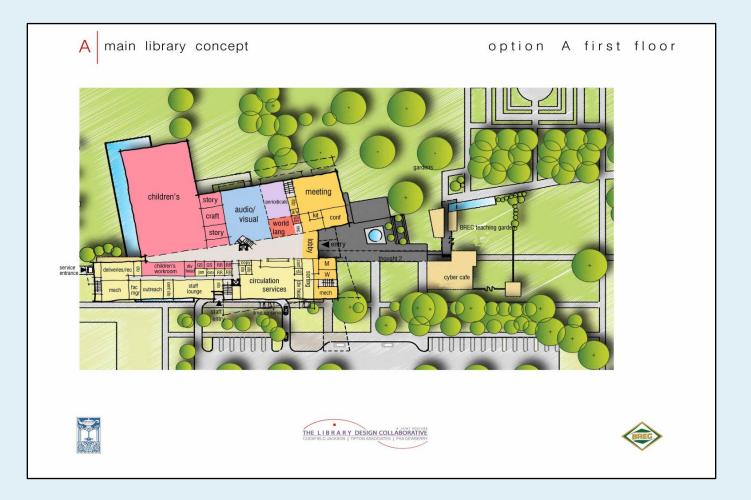

onsist of approximately 100,000 square feet, distributed over three floors.
- All three concepts open to Thought Square.
- All three concepts include a drive-thru window for convenient drop-off or pick-up of library materials.
- All three concepts include public meeting rooms, group study rooms, a quiet reading room, computer lab, and activity spaces for children and teens.

In viewing these three different design schemes, you may compare "apples to apples" -- each apple is simply a different variety. Please visit each concept, consider each design, then e-mail your comments and observations to: newlibrary@ebrpl.com

## View Design Concepts



### **Design Concept B**



### Design Concept C



Choose a different Concept

#### Site Plan



Choose a different Concept

#### **First Floor**



Choose a different Concept

#### **Second Floor**



Choose a different Concept

#### **Third Floor**



Choose a different Concept

#### Site Plan



Choose a different Concept

#### **First Floor**



Choose a different Concept

#### **Second Floor**



Choose a different Concept

#### **Third Floor**



Choose a different Concept

#### **Site Plan**



Choose a different Concept

#### **First Floor**



Choose a different Concept

#### **Second Floor**



Choose a different Concept

#### **Third Floor**