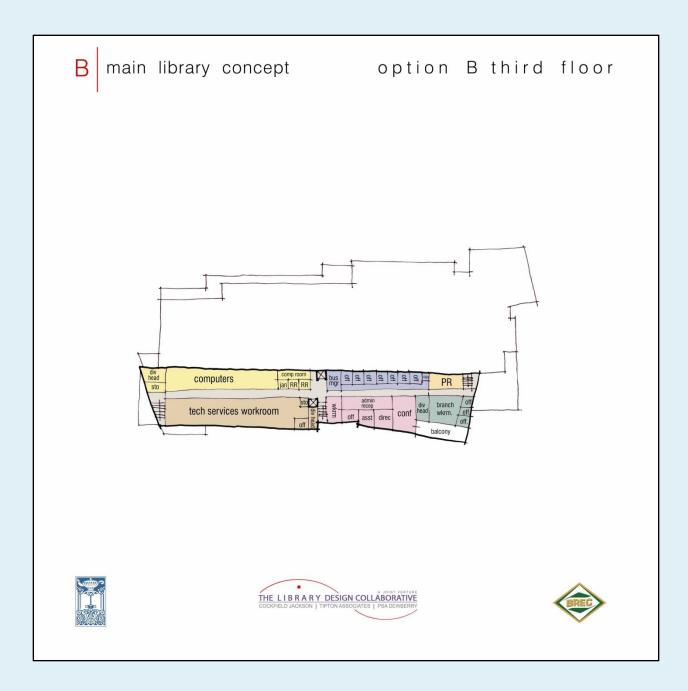

ding room, computer lab, and activity spaces for children and teens.

In viewing these three different design schemes, you may compare "apples to apples" -- each apple is simply a different variety. Please visit each concept, consider each design, then e-mail your comments and observations to: newlibrary@ebrpl.com

## View Design Concepts



### **Design Concept B**



### Design Concept C



Choose a different Concept

#### Site Plan



Choose a different Concept

#### **First Floor**



Choose a different Concept

#### **Second Floor**



Choose a different Concept

#### **Third Floor**



Choose a different Concept

#### Site Plan



Choose a different Concept

#### **First Floor**



Choose a different Concept

#### **Second Floor**



Choose a different Concept

#### **Third Floor**



Choose a different Concept

#### **Site Plan**



Choose a different Concept

#### **First Floor**



Choose a different Concept

#### **Second Floor**



Choose a different Concept

#### **Third Floor**