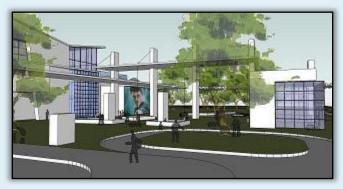

requirements for size and function, as specified in the Building Program:

- All three concepts consist of approximately 100,000 square feet, distributed over three floors.
- All three concepts open to Thought Square.
- All three concepts include a drive-thru window for convenient drop-off or pick-up of library materials.
- All three concepts include public meeting rooms, group study rooms, a quiet reading room, computer lab, and activity spaces for children and teens.

In viewing these three different design schemes, you may compare "apples to apples" -- each apple is simply a different variety. Please visit each concept, consider each design, then e-mail your comments and observations to: newlibrary@ebrpl.com

## View Design Concepts



### **Design Concept B**



### Design Concept C



Choose a different Concept

#### Site Plan



Choose a different Concept

#### **First Floor**



Choose a different Concept

#### **Second Floor**



Choose a different Concept

#### **Third Floor**



Choose a different Concept

#### Site Plan



Choose a different Concept

#### **First Floor**



Choose a different Concept

#### **Second Floor**



Choose a different Concept

#### **Third Floor**



Choose a different Concept

#### **Site Plan**



Choose a different Concept

#### **First Floor**



Choose a different Concept

#### **Second Floor**



Choose a different Concept

#### **Third Floor**