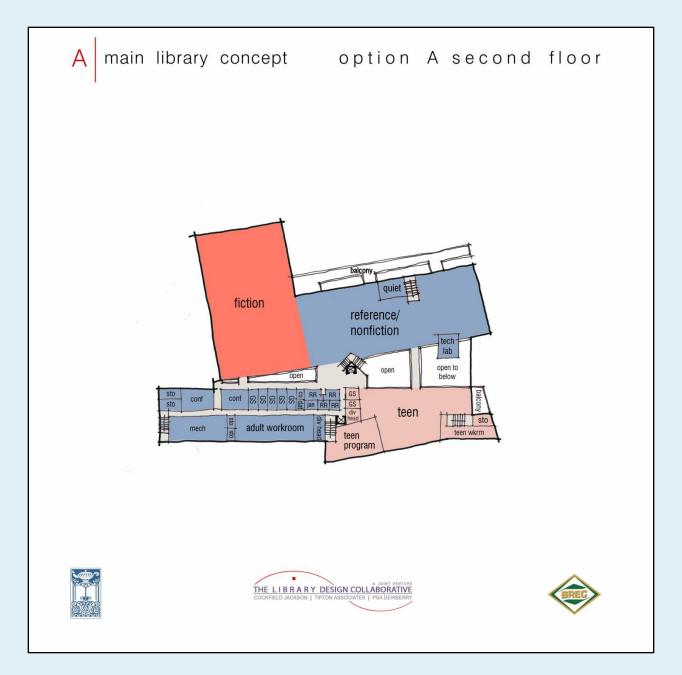

ted over three floors.
- All three concepts open to Thought Square.
- All three concepts include a drive-thru window for convenient drop-off or pick-up of library materials.
- All three concepts include public meeting rooms, group study rooms, a quiet reading room, computer lab, and activity spaces for children and teens.

In viewing these three different design schemes, you may compare "apples to apples" -- each apple is simply a different variety. Please visit each concept, consider each design, then e-mail your comments and observations to: newlibrary@ebrpl.com

## View Design Concepts



### **Design Concept B**



### Design Concept C



Choose a different Concept

#### Site Plan



Choose a different Concept

#### **First Floor**



Choose a different Concept

#### **Second Floor**



Choose a different Concept

#### **Third Floor**



Choose a different Concept

#### Site Plan



Choose a different Concept

#### **First Floor**



Choose a different Concept

#### **Second Floor**



Choose a different Concept

#### **Third Floor**



Choose a different Concept

#### **Site Plan**



Choose a different Concept

#### **First Floor**



Choose a different Concept

#### **Second Floor**



Choose a different Concept

#### **Third Floor**