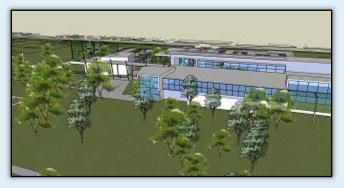

ee schemes meet the same requirements for size and function, as specified in the Building Program:

- All three concepts consist of approximately 100,000 square feet, distributed over three floors.
- All three concepts open to Thought Square.
- All three concepts include a drive-thru window for convenient drop-off or pick-up of library materials.
- All three concepts include public meeting rooms, group study rooms, a quiet reading room, computer lab, and activity spaces for children and teens.

In viewing these three different design schemes, you may compare "apples to apples" -- each apple is simply a different variety. Please visit each concept, consider each design, then e-mail your comments and observations to: newlibrary@ebrpl.com

## View Design Concepts



### **Design Concept B**



### Design Concept C



Choose a different Concept

#### Site Plan



Choose a different Concept

#### **First Floor**



Choose a different Concept

#### **Second Floor**



Choose a different Concept

#### **Third Floor**



Choose a different Concept

#### Site Plan



Choose a different Concept

#### **First Floor**



Choose a different Concept

#### **Second Floor**



Choose a different Concept

#### **Third Floor**



Choose a different Concept

#### **Site Plan**



Choose a different Concept

#### **First Floor**



Choose a different Concept

#### **Second Floor**



Choose a different Concept

#### **Third Floor**