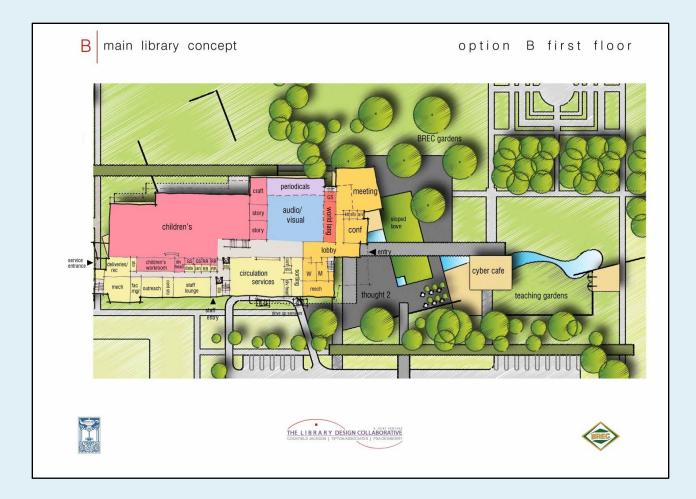

p of library materials.
- All three concepts include public meeting rooms, group study rooms, a quiet reading room, computer lab, and activity spaces for children and teens.

In viewing these three different design schemes, you may compare "apples to apples" -- each apple is simply a different variety. Please visit each concept, consider each design, then e-mail your comments and observations to: newlibrary@ebrpl.com

## View Design Concepts



### **Design Concept B**



### Design Concept C



Choose a different Concept

#### Site Plan



Choose a different Concept

#### **First Floor**



Choose a different Concept

#### **Second Floor**



Choose a different Concept

#### **Third Floor**



Choose a different Concept

#### Site Plan



Choose a different Concept

#### **First Floor**



Choose a different Concept

#### **Second Floor**



Choose a different Concept

#### **Third Floor**



Choose a different Concept

#### **Site Plan**



Choose a different Concept

#### **First Floor**



Choose a different Concept

#### **Second Floor**



Choose a different Concept

#### **Third Floor**