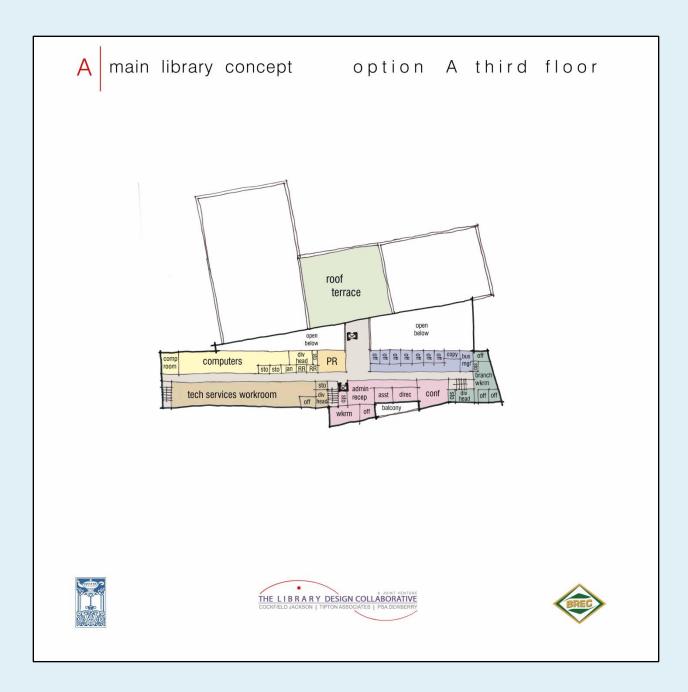

Thought Square.
- All three concepts include a drive-thru window for convenient drop-off or pick-up of library materials.
- All three concepts include public meeting rooms, group study rooms, a quiet reading room, computer lab, and activity spaces for children and teens.

In viewing these three different design schemes, you may compare "apples to apples" -- each apple is simply a different variety. Please visit each concept, consider each design, then e-mail your comments and observations to: newlibrary@ebrpl.com

## View Design Concepts



### **Design Concept B**



### Design Concept C



Choose a different Concept

#### Site Plan



Choose a different Concept

#### **First Floor**



Choose a different Concept

#### **Second Floor**



Choose a different Concept

#### **Third Floor**



Choose a different Concept

#### Site Plan



Choose a different Concept

#### **First Floor**



Choose a different Concept

#### **Second Floor**



Choose a different Concept

#### **Third Floor**



Choose a different Concept

#### **Site Plan**



Choose a different Concept

#### **First Floor**



Choose a different Concept

#### **Second Floor**



Choose a different Concept

#### **Third Floor**